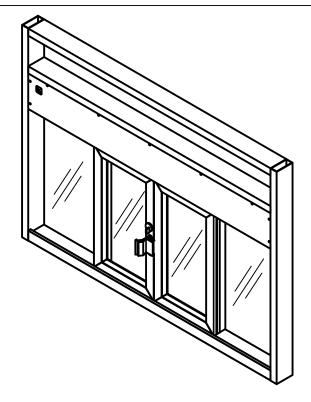

## Side View

| DIEVO                                                                     | E SELECT:             |
|---------------------------------------------------------------------------|-----------------------|
| 1. FRAMING:                                                               | L JLLLUI.             |
| □ Aluminum                                                                | ☐ UL Rated Alum       |
| 2. FRAME COLOR:                                                           | _ ==                  |
| ☐ Bronze Anodized                                                         | ☐ Clear Anodized      |
| Other:                                                                    |                       |
| 3. GLAZING:                                                               |                       |
| □ 1/4" Tempered                                                           | □ 1" Insulated        |
| □ 3/4" Poly - L1                                                          | □ 1-1/4" Acrylic - L1 |
| □ 1-1/4" Poly - L3□ 1-1/                                                  | 4" Acrylic - L3       |
| □ 7/8" Storm Impact                                                       |                       |
| Other:                                                                    |                       |
| Key                                                                       | Notes                 |
| Unit:                                                                     |                       |
| BP-7252E                                                                  |                       |
| Actual Dimension:                                                         |                       |
| 72"(W) X 52"(H)                                                           |                       |
|                                                                           |                       |
| Rough Opening:                                                            |                       |
| 72 <sup>3</sup> / <sub>8</sub> "(W) X 52 <sup>3</sup> / <sub>8</sub> "(H) |                       |
|                                                                           |                       |
| Service Opening:                                                          |                       |
| 29 <sup>1</sup> / <sub>2</sub> "(W) X 31"(H)                              |                       |
|                                                                           |                       |
|                                                                           |                       |
|                                                                           |                       |
|                                                                           |                       |
|                                                                           |                       |
|                                                                           |                       |
|                                                                           |                       |
| Engine                                                                    | er Notes              |
| Date drawn: 8/6/2020                                                      |                       |
| Drawn by: Avasquez File name: BP-7252E Co                                 | ov.dwa                |
|                                                                           | 9                     |
| Page: 1 OF 1                                                              | Scale: 1:20           |