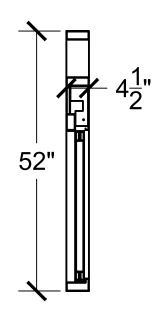

## Side View

| DIEVO                                                                     | E SELECT:             |
|---------------------------------------------------------------------------|-----------------------|
| 1. FRAMING:                                                               | L JLLLUI.             |
| □ Aluminum                                                                | ☐ UL Rated Alum       |
| 2. FRAME COLOR:                                                           | _ ==                  |
| ☐ Bronze Anodized                                                         | ☐ Clear Anodized      |
| Other:                                                                    |                       |
| 3. GLAZING:                                                               |                       |
| □ 1/4" Tempered                                                           | □ 1" Insulated        |
| □ 3/4" Poly - L1                                                          | □ 1-1/4" Acrylic - L1 |
| □ 1-1/4" Poly - L3□ 1-1/                                                  | 4" Acrylic - L3       |
| □ 7/8" Storm Impact                                                       |                       |
| Other:                                                                    |                       |
| Key                                                                       | Notes                 |
| Unit:                                                                     |                       |
| BP-7252E                                                                  |                       |
| Actual Dimension:                                                         |                       |
| 72"(W) X 52"(H)                                                           |                       |
|                                                                           |                       |
| Rough Opening:                                                            |                       |
| 72 <sup>3</sup> / <sub>8</sub> "(W) X 52 <sup>3</sup> / <sub>8</sub> "(H) |                       |
|                                                                           |                       |
| Service Opening:                                                          |                       |
| 29 <sup>1</sup> / <sub>2</sub> "(W) X 31"(H)                              |                       |
|                                                                           |                       |
|                                                                           |                       |
|                                                                           |                       |
|                                                                           |                       |
|                                                                           |                       |
|                                                                           |                       |
|                                                                           |                       |
| Engine                                                                    | er Notes              |
| Date drawn: 8/6/2020                                                      |                       |
| Drawn by: Avasquez File name: BP-7252E Co                                 | ov.dwa                |
|                                                                           | 9                     |
| Page: 1 OF 1                                                              | Scale: 1:20           |