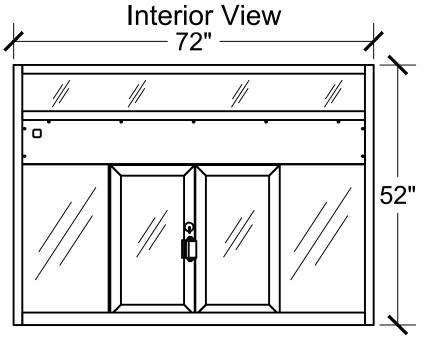

## Side View

| DIEVO                                                                     | E SELECT:             |
|---------------------------------------------------------------------------|-----------------------|
| 1. FRAMING:                                                               | L JLLLUI.             |
| □ Aluminum                                                                | ☐ UL Rated Alum       |
| 2. FRAME COLOR:                                                           | _ ==                  |
| ☐ Bronze Anodized                                                         | ☐ Clear Anodized      |
| Other:                                                                    |                       |
| 3. GLAZING:                                                               |                       |
| □ 1/4" Tempered                                                           | □ 1" Insulated        |
| □ 3/4" Poly - L1                                                          | □ 1-1/4" Acrylic - L1 |
| □ 1-1/4" Poly - L3□ 1-1/                                                  | 4" Acrylic - L3       |
| □ 7/8" Storm Impact                                                       |                       |
| Other:                                                                    |                       |
| Key                                                                       | Notes                 |
| Unit:                                                                     |                       |
| BP-7252E                                                                  |                       |
| Actual Dimension:                                                         |                       |
| 72"(W) X 52"(H)                                                           |                       |
|                                                                           |                       |
| Rough Opening:                                                            |                       |
| 72 <sup>3</sup> / <sub>8</sub> "(W) X 52 <sup>3</sup> / <sub>8</sub> "(H) |                       |
|                                                                           |                       |
| Service Opening:                                                          |                       |
| 29 <sup>1</sup> / <sub>2</sub> "(W) X 31"(H)                              |                       |
|                                                                           |                       |
|                                                                           |                       |
|                                                                           |                       |
|                                                                           |                       |
|                                                                           |                       |
|                                                                           |                       |
|                                                                           |                       |
| Engine                                                                    | er Notes              |
| Date drawn: 8/6/2020                                                      |                       |
| Drawn by: Avasquez File name: BP-7252E Co                                 | ov.dwa                |
|                                                                           | 9                     |
| Page: 1 OF 1                                                              | Scale: 1:20           |