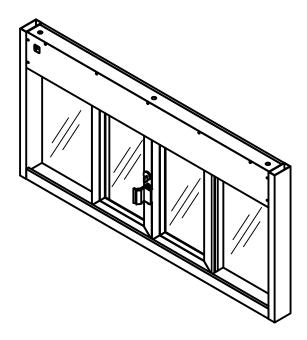

## Top View





## **Interior Front View**



## Side View





| PLEASE SELECT:                                                            |                                                                                                                                                     |
|---------------------------------------------------------------------------|-----------------------------------------------------------------------------------------------------------------------------------------------------|
| 1. FRAMING:                                                               |                                                                                                                                                     |
| ☐ Aluminum