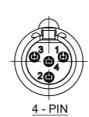

## How many pins does my transmitter and/or microphone have?

If it has 4 pins and is shaped like the below pictures, then you need to select a T4 MultiMic which suits all brands of T4 connectors including Fitness Audio, Shure, Chiayo, Mipro, Toa, JTS, EV, Telex and many more.