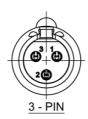

If it has 3 pins and is shaped like the below picture, then you need to select a T3 MultiMic which suits all brands of T3 connectors including AKG, Samson, Redback, Okayo and many more.

Alternatively, if your brand of transmitter is an Audio Technica or a Sennheiser, then simply select this option in the drop-down box.