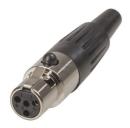

## How many pins does my transmitter and/or microphone have?

If it has 4 pins and is shaped like the below pictures, then you need to select a T4 MultiMic which suits all brands of T4 connectors including Fitness Audio, Shure, Chiayo, Mipro, Toa, JTS, EV, Telex and many more.