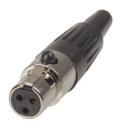

If it has 3 pins and is shaped like the below picture, then you need to select a T3 MultiMic which suits all brands of T3 connectors including AKG, Samson, Redback, Okayo and many more.

Alternatively, if your brand of transmitter is an Audio Technica or a Sennheiser, then simply select this option in the drop-down box.