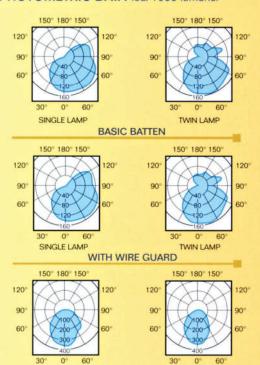

# FORM-LITE 15



# **APPLICATIONS**

A variety of slim and functional battens with various optical attachments for applications in many areas such as carparks, supermarkets, hospitals, schools, sub-stations and backyards.

Suitable for both rod suspension mounting or direct surface mounting.

# CONSTRUCTION

The housing and gear cover are manufactured with chemically-treated high grade steel sheet and finished with superb quality epoxy powder coating. The lamp holders are made with UV stabilised polycarbonate for strength and durability. The Adam Light fitting is pre-wired with heat-resistant cables and electronic ballast.



WITH PRISMATIC DIFFUSER

### PHOTOMETRIC DATA (cd/1000 lumens)



WITH MIRROR REFLECTOR

## **DIMENSIONS**



### **ORDERING DATA**

| LAMP<br>TYPE | BASIC  | WIRE<br>GUARD | MIRROR<br>REFLECTOR | PRISMATIC<br>DIFFUSER | LENGTH |
|--------------|--------|---------------|---------------------|-----------------------|--------|
| 1 X 14W      | ABB114 | AWG114        | AFM114              | APD114                | 575mm  |
| 2 X 14W      | ABB214 | AWG214        | AFM214              | APD214                | 575mm  |
| 1 X 28W      | ABB128 | AWG128        | AFM128              | APD128                | 1175mm |
| 2 X 28W      | ABB228 | AWG228        | AFM228              | APD228                | 1175mm |
| 1 X 35W      | ABB135 | AWG135        | AFM135              | APD135                | 1475mm |
| 2 X 35W      | ABB235 | AWG235        | AFM235