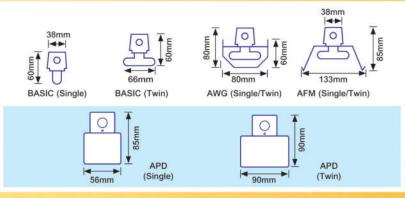

# FORM-LITE 15



# **APPLICATIONS**

A variety of slim and functional battens with various optical attachments for applications in many areas such as carparks, supermarkets, hospitals, schools, sub-stations and backyards.

Suitable for both rod suspension mounting or direct surface mounting.

# CONSTRUCTION

The housing and gear cover are manufactured with chemically-treated high grade steel sheet and finished with superb quality epoxy powder coating. The lamp holders are made with UV stabilised polycarbonate for strength and durability. The Adam Light fitting is pre-wired with heat-resistant cables and electronic ballast.



WITH PRISMATIC DIFFUSER

### PHOTOMETRIC DATA (cd/1000 lumens)



WITH MIRROR REFLECTOR

## **DIMENSIONS**



### **ORDERING DATA**

| LAMP<br>TYPE | BASIC  | WIRE<br>GUARD | MIRROR<br>REFLECTOR | PRISMATIC<br>DIFFUSER | LENGTH |
|--------------|--------|---------------|---------------------|-----------------------|--------|
| 1 X 14W      | ABB114 | AWG114        | AFM114              | APD114                | 575mm  |
| 2 X 14W      | ABB214 | AWG214        | AFM214              | APD214                | 575mm  |
| 1 X 28W      | ABB128 | AWG128        | AFM128              | APD128                | 1175mm |
| 2 X 28W      | ABB228 | AWG228        | AFM228              | APD228                | 1175mm |
| 1 X 35W      | ABB135 | AWG135        | AFM135              | APD135                | 1475mm |
| 2 X 35W      | ABB235 | AWG235        | AFM235              | APD235                | 1475mm |