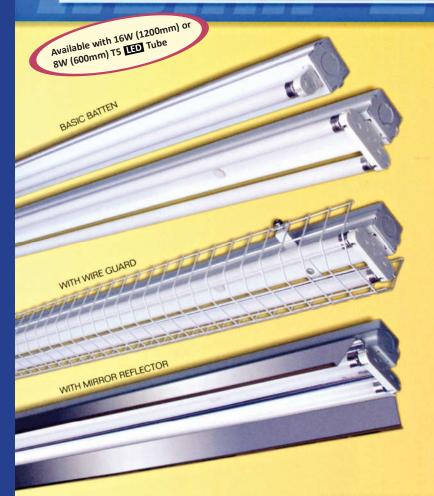

# **APPLICATIONS**

A variety of slim and functional battens with various optical attachments for applications in many areas such as carparks, supermarkets, hospitals, schools, sub-stations and backyards.

Suitable for both rod suspension mounting or direct surface mounting.

# CONSTRUCTION

The housing and gear cover are manufactured with chemically-treated high grade steel sheet and finished with superb quality epoxy powder coating. The lamp holders are made with UV stabilised polycarbonate for strength and durability. The Adam Light fitting is pre-wired with heat-resistant cables and electronic ballast.