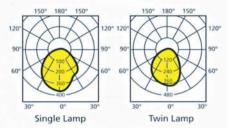

# PHOTOMETRIC DATA (cd/1000 lumens)

**Basic Batten** 

With Prismatic Diffuser

With Half-Mirror Reflector

With Wire Guard

With Mirror Reflector

With Metal Reflector