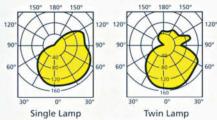

# PHOTOMETRIC DATA (cd/1000 lumens)

**Basic Batten** 

With Prismatic Diffuser

With Half-Mirror Reflector

With Wire Guard

With Mirror Reflector

With Metal Reflector