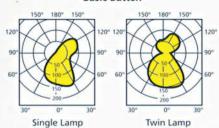

# PHOTOMETRIC DATA (cd/1000 lumens)

**Basic Batten** 

With Prismatic Diffuser

With Half-Mirror Reflector

With Wire Guard

With Mirror Reflector

With Metal Reflector