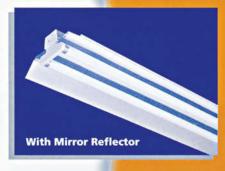

# **ORDERING DATA**

| Wattage | Basic<br>Type | With<br>Wire-Guard | With<br>Prismatic<br>Diffuser | With<br>Mirror<br>Reflector | With<br>Half-Mirror<br>Reflector | With<br>Metal<br>Reflector | Nominal<br>Length<br>(mm) |
|---------|---------------|--------------------|-------------------------------|-----------------------------|----------------------------------|----------------------------|---------------------------|
| 1 x 18W | ABB 118       | AWG 118            | APD 118                       | AFM 118                     | AHM 118                          | AMR 118                    | 600                       |
| 2 x 18W | ABB 218       | AWG 218            | APD 218                       | AFM 218                     | AHM 218                          | AMR 218                    | 600                       |
| 1 x 36W | ABB 136       | AWG 136            | APD 136                       | AFM 136                     | AHM 136                          | AMR 136                    | 1200                      |
| 2 x 36W | ABB 236       | AWG 236            | APD 236                       | AFM 236                     | AHM 236                          | AMR 236                    | 1200                      |
| 1 x 58W | ABB 158       | AWG 158            | APD 158                       | AFM 158                     | AHM 158                          | AMR 158                    | 1500                      |
| 2 x 58W | ABB 258       | AWG 258            | APD 258                       | AFM 258                     | AHM 258                          | AMR 258                    | 1500                      |

# PHOTOMETRIC DATA (cd/1000 lumens)

**Basic Batten** 

With Prismatic Diffuser

With Half-Mirror Reflector

With Wire Guard

With Mirror Reflector

With Metal Reflector