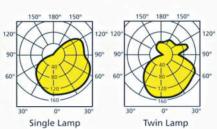

# PHOTOMETRIC DATA (cd/1000 lumens)

**Basic Batten** 

With Prismatic Diffuser

With Half-Mirror Reflector

With Wire Guard

With Mirror Reflector

With Metal Reflector