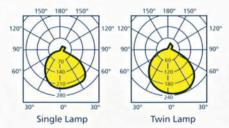

# PHOTOMETRIC DATA (cd/1000 lumens)

**Basic Batten** 

With Prismatic Diffuser

With Half-Mirror Reflector

With Wire Guard

With Mirror Reflector

With Metal Reflector