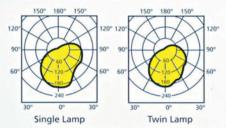

# PHOTOMETRIC DATA (cd/1000 lumens)

**Basic Batten** 

With Prismatic Diffuser

With Half-Mirror Reflector

With Wire Guard

With Mirror Reflector

With Metal Reflector