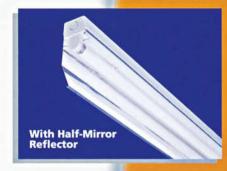

# **ORDERING DATA**

| Wattage | Basic<br>Type | With<br>Wire-Guard | With<br>Prismatic<br>Diffuser | With<br>Mirror<br>Reflector | With<br>Half-Mirror<br>Reflector | With<br>Metal<br>Reflector | Nominal<br>Length<br>(mm) |
|---------|---------------|--------------------|-------------------------------|-----------------------------|----------------------------------|----------------------------|---------------------------|
| 1 x 18W | ABB 118       | AWG 118            | APD 118                       | AFM 118                     | AHM 118                          | AMR 118                    | 600                       |
| 2 x 18W | ABB 218       | AWG 218            | APD 218                       | AFM 218                     | AHM 218                          | AMR 218                    | 600                       |
| 1 x 36W | ABB 136       | AWG 136            | APD 136                       | AFM 136                     | AHM 136                          | AMR 136                    | 1200                      |
| 2 x 36W | ABB 236       | AWG 236            | APD 236                       | AFM 236                     | AHM 236                          | AMR 236                    | 1200                      |
| 1 x 58W | ABB 158       | AWG 158            | APD 158                       | AFM 158                     | AHM 158                          | AMR 158                    | 1500                      |
| 2 x 58W | ABB 258       | AWG 258            | APD 258                       | AFM 258                     | AHM 258                          | AMR 258                    | 1500                      |

# PHOTOMETRIC DATA (cd/1000 lumens)

**Basic Batten** 

With Prismatic Diffuser

With Half-Mirror Reflector

With Wire Guard

With Mirror Reflector

With Metal Reflector