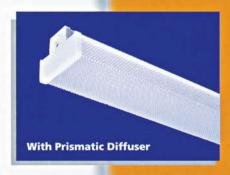

# **ORDERING DATA**

| Wattage | Basic<br>Type | With<br>Wire-Guard | With<br>Prismatic<br>Diffuser | With<br>Mirror<br>Reflector | With<br>Half-Mirror<br>Reflector | With<br>Metal<br>Reflector | Nominal<br>Length<br>(mm) |
|---------|---------------|--------------------|-------------------------------|-----------------------------|----------------------------------|----------------------------|---------------------------|
| 1 x 18W | ABB 118       | AWG 118            | APD 118                       | AFM 118                     | AHM 118                          | AMR 118                    | 600                       |
| 2 x 18W | ABB 218       | AWG 218            | APD 218                       | AFM 218                     | AHM 218                          | AMR 218                    | 600                       |
| 1 x 36W | ABB 136       | AWG 136            | APD 136                       | AFM 136                     | AHM 136                          | AMR 136                    | 1200                      |
| 2 x 36W | ABB 236       | AWG 236            | APD 236                       | AFM 236                     | AHM 236                          | AMR 236                    | 1200                      |
| 1 x 58W | ABB 158       | AWG 158            | APD 158                       | AFM 158                     | AHM 158                          | AMR 158                    | 1500                      |
| 2 x 58W | ABB 258       | AWG 258            | APD 258                       | AFM 258                     | AHM 258                          | AMR 258                    | 1500                      |

# PHOTOMETRIC DATA (cd/1000 lumens)

**Basic Batten** 

With Prismatic Diffuser

With Half-Mirror Reflector

With Wire Guard

With Mirror Reflector

With Metal Reflector