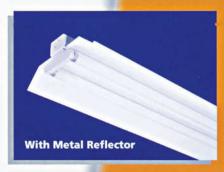

# **ORDERING DATA**

| Wattage | Basic<br>Type | With<br>Wire-Guard | With<br>Prismatic<br>Diffuser | With<br>Mirror<br>Reflector | With<br>Half-Mirror<br>Reflector | With<br>Metal<br>Reflector | Nominal<br>Length<br>(mm) |
|---------|---------------|--------------------|-------------------------------|-----------------------------|----------------------------------|----------------------------|---------------------------|
| 1 x 18W | ABB 118       | AWG 118            | APD 118                       | AFM 118                     | AHM 118                          | AMR 118                    | 600                       |
| 2 x 18W | ABB 218       | AWG 218            | APD 218                       | AFM 218                     | AHM 218                          | AMR 218                    | 600                       |
| 1 x 36W | ABB 136       | AWG 136            | APD 136                       | AFM 136                     | AHM 136                          | AMR 136                    | 1200                      |
| 2 x 36W | ABB 236       | AWG 236            | APD 236                       | AFM 236                     | AHM 236                          | AMR 236                    | 1200                      |
| 1 x 58W | ABB 158       | AWG 158            | APD 158                       | AFM 158                     | AHM 158                          | AMR 158                    | 1500                      |
| 2 x 58W | ABB 258       | AWG 258            | APD 258                       | AFM 258                     | AHM 258                          | AMR 258                    | 1500                      |

# PHOTOMETRIC DATA (cd/1000 lumens)

**Basic Batten** 

With Prismatic Diffuser

With Half-Mirror Reflector

With Wire Guard

With Mirror Reflector

With Metal Reflector