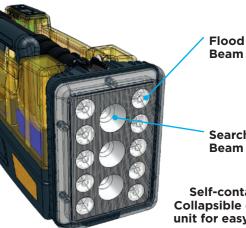

# **NEW** Solaris Pro and Solaris Pro-X 16K

NightSearcher

Search Beam

Self-contained -**Collapsible compact** unit for easy storage