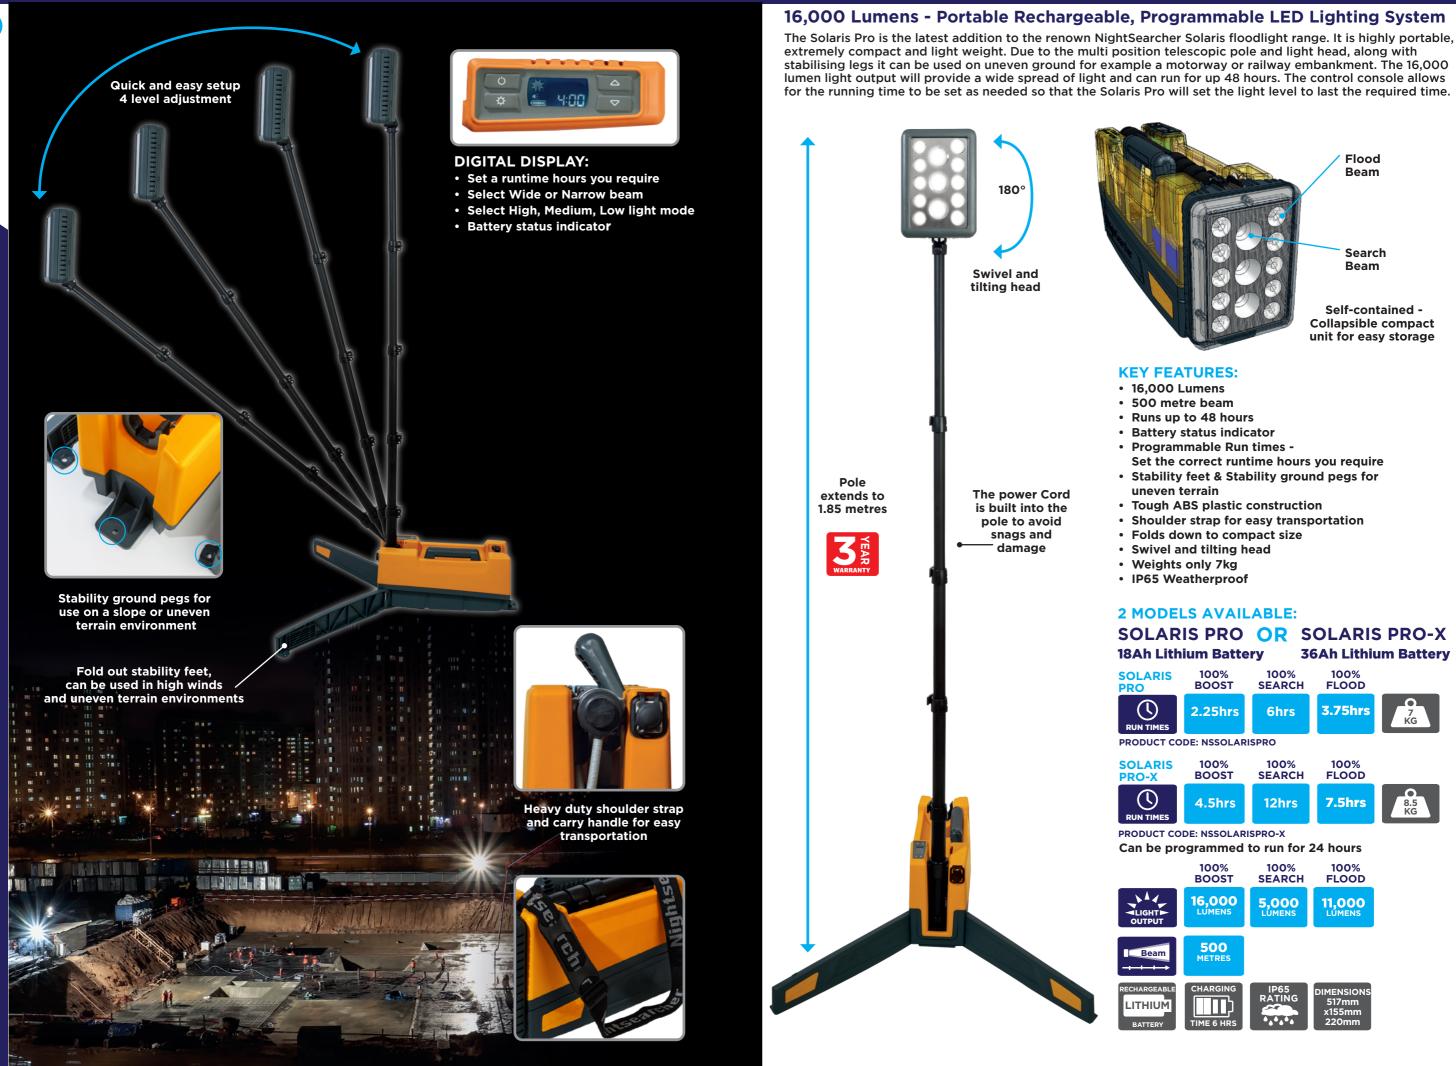

# **NEW Solaris Pro and Solaris Pro-X 16K**

# **NEW** Solaris Pro and Solaris Pro-X 16K

NightSearcher

Search Beam

Self-contained -**Collapsible compact** unit for easy storage

### **KEY FEATURES:**

- 16,000 Lumens 500 metre beam
- Runs up to 48 hours
- Battery status indicator
- Programmable Run times -
- Set the correct runtime hours you require
- Stability feet & Stability ground pegs for
- uneven terrain
- Tough ABS plastic construction
- Shoulder strap for easy transportation
- · Folds down to compact size Swivel and tilting head
- Weights only 7kg
- IP65 Weatherproof

## **2 MODELS AVAILABLE:**

### SOLARIS PRO OR SOLARIS PRO-X **36Ah Lithium Battery 18Ah Lithium Battery** 100% SEARCH 100% FLOOD 100% **SOLARIS** BOOST PRO 2.25hrs 6hrs 3.75hrs 7 KG RUN TIMES PRODUCT CODE: NSSOLARISPRO SOLARIS PRO-X 100% BOOST 100% SEARCH 100% FLOOD 8.5 KG 4.5hrs 12hrs **7.5hrs** RUN TIMES PRODUCT CODE: NSSOLARISPRO-X Can be programmed to run for 24 hours 100% 100% 100% BOOST SEARCH FLOOD 16,000 11,000 5,000 500