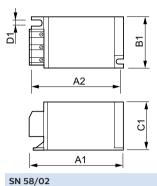

## Dimensional drawing

| Product  | D1     | C1      | A1      |
|----------|--------|---------|---------|
| SN 58/02 | 4.3 mm | 37.5 mm | 76.0 mm |

© 2015 Signify Holding All rights reserved. Signify does not give any representation or warranty as to the accuracy or completeness of the information included herein and shall not be liable for any action in reliance thereon. The information presented in this document is not intended as any commercial offer and does not form part of any quotation or contract, unless otherwise agreed by Signify. Philips and the Philips Shield Emblem are registered trademarks of Koninklijke Philips N.V.