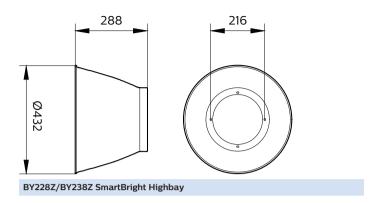

#### **Product data**

| General Information                 |                                          |
|-------------------------------------|------------------------------------------|
| CE mark                             | -                                        |
| Material                            | Aluminum                                 |
| Accessory color                     | Gray                                     |
|                                     |                                          |
| Mechanical and Housing              |                                          |
| Overall height                      | 288 mm                                   |
| Overall diameter                    | 432 mm                                   |
| Dimensions (Height x Width x Depth) | 288 x NaN x NaN mm (11.3 x NaN x NaN in) |

## Dimensional drawing