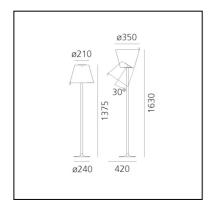

### **DIMENSIONS**

Height: 1370 mmDiameter: 350 mmBase Diameter: 240 mm

- Max Extension Height: 1630 mm

Inclination: 300 mmImpact Resistance: N/DGlow Wire Test: 650°