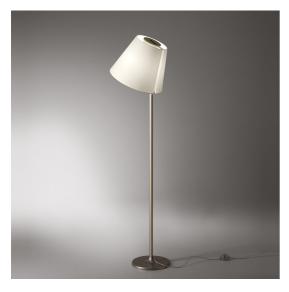

# Melampo Floor - Bronze Ecrù

## **DESCRIPTION**

Simple and elegant with its traditional look with the added surprise of a movable diffuser. The latter can be tilted to adjust the light for reading or turned upside down for indirect ambient lighting.