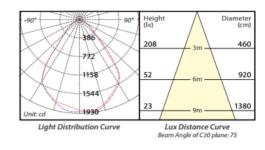

## **Technical Specifications**

| Electrical                    |                                                                                    | Photometric               |                    |
|-------------------------------|------------------------------------------------------------------------------------|---------------------------|--------------------|
| Total System Power            | 30 W                                                                               | Luminous Flux             | 3000 lm            |
| Voltage                       | 100 - 240 Vac                                                                      | CCT                       | Warm White (3000K) |
| Operating Freq.               | 50/ 60 Hz                                                                          | CRI                       | 80 Ra              |
| Power Factor                  | 0.9                                                                                |                           |                    |
|                               |                                                                                    |                           |                    |
|                               |                                                                                    |                           |                    |
| Mechanical                    |                                                                                    | Others                    |                    |
| <b>Mechanical</b><br>Material | UV Stabilized & Polycarbonate                                                      | <b>Others</b><br>Lifespan | 35,000 hrs         |
|                               | UV Stabilized & Polycarbonate<br>Floor Recessed<br>Ceiling Mounted<br>Wall Mounted |                           | 35,000 hrs<br>IP65 |
| Material                      | Floor Recessed<br>Ceiling Mounted                                                  | Lifespan                  |                    |
| Material<br>Mounting Type     | Floor Recessed<br>Ceiling Mounted<br>Wall Mounted                                  | Lifespan<br>IP Rating     | IP65               |