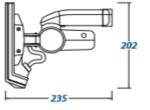

## **Technical Specifications**

| Electrical                    |                                                                                    | Photometric               |                    |
|-------------------------------|------------------------------------------------------------------------------------|---------------------------|--------------------|
| Total System Power            | 30 W                                                                               | Luminous Flux             | 3000 lm            |
| Voltage                       | 100 - 240 Vac                                                                      | CCT                       | Warm White (3000K) |
| Operating Freq.               | 50/ 60 Hz                                                                          | CRI                       | 80 Ra              |
| Power Factor                  | 0.9                                                                                |                           |                    |
|                               |                                                                                    |                           |                    |
|                               |                                                                                    |                           |                    |
| Mechanical                    |                                                                                    | Others                    |                    |
| <b>Mechanical</b><br>Material | UV Stabilized & Polycarbonate                                                      | <b>Others</b><br>Lifespan | 35,000 hrs         |
|                               | UV Stabilized & Polycarbonate<br>Floor Recessed<br>Ceiling Mounted<br>Wall Mounted |                           | 35,000 hrs<br>IP65 |
| Material                      | Floor Recessed<br>Ceiling Mounted                                                  | Lifespan                  |                    |
| Material<br>Mounting Type     | Floor Recessed<br>Ceiling Mounted<br>Wall Mounted                                  | Lifespan<br>IP Rating     | IP65               |