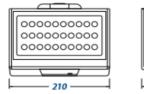

210 (L) x 235 (W) x 164 (H) mm

1.6 kg

XL2-1515

**Project Name:** 

Model No.

Type:

Weight

Dimension

30-LEDs Floodlight

Wall Mounted

(without guard)