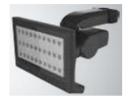

## **Product Picture:**

**Project Name:** 

Model No.

Type:

Weight

Dimension

30-LEDs Floodlight

Wall Mounted

(without guard)