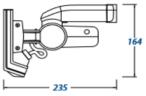

210 (L) x 235 (W) x 164 (H) mm

1.6 kg

XL2-1515

**Project Name:** 

Model No.

Type:

Weight

Dimension

30-LEDs Floodlight

Wall Mounted

(without guard)