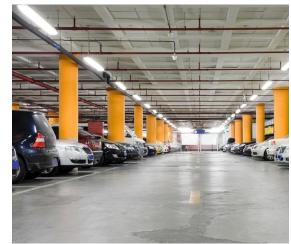

# APPLICATION

- Parking lot
- Shopping center
- Parks
- Exterior wall of buildings
- any commercial of architectural walls

| MODEL | SPECIFICATIONS | DIMENSION (mm)  | MOUNTING DISTANCE (mm) | CLIPS |
|-------|----------------|-----------------|------------------------|-------|
| SY118 | 1 x 18W        | L658*W98*H103   | 450                    | 4     |
| SY218 | 2 x 18W        | L658*W150*H105  | 450                    | 4     |
| SY136 | 1 x 36W        | L1266*W98*H103  | 858                    | 10    |
| SY236 | 2 x 36W        | L1266*W150*H105 | 858                    | 10    |
| SY156 | 1 x 56W        | L1566*W98*H103  | 1040                   | 12    |
| SY256 | 2 x 56W        | L1566*W150*H105 | 1040                   | 12    |