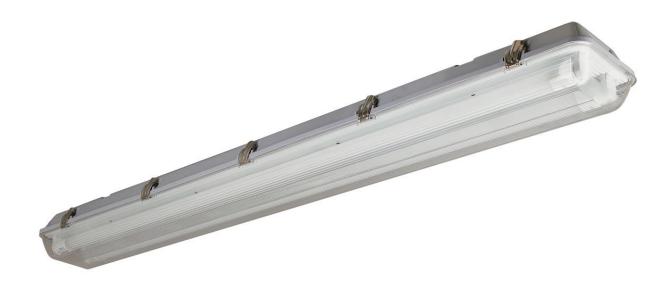

### **DESCRIPTION:**

A complete LED weatherproof Luminaire for direct surface mounted on wall/ceiling, wire suspension or fixed steel rod suspension. Suitable for outdoor and damp indoor areas. Low power consumption and High efficiency. Long Lifetime.

Prismatic diffuser provide even light output and high transmission. Easy and quick installation and maintenance.

Durable stainless steel clips and silicon gasket is standard for this range of luminaires.

#### **CONSTRUCTION:**

- Housing and prismatic diffuser in PC material.
- IP65 cable gland
- Silicon gaskets
- Stainless steel clips