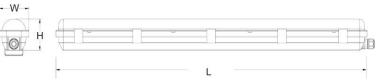

# APPLICATION

- Parking lot
- Shopping center
- Parks
- Exterior wall of buildings
- any commercial of architectural walls

| MODEL | SPECIFICATIONS | DIMENSION (mm)  | MOUNTING DISTANCE (mm) | CLIPS |
|-------|----------------|-----------------|------------------------|-------|
| SY118 | 1 x 18W        | L658*W98*H103   | 450                    | 4     |
| SY218 | 2 x 18W        | L658*W150*H105  | 450                    | 4     |
| SY136 | 1 x 36W        | L1266*W98*H103  | 858                    | 10    |
| SY236 | 2 x 36W        | L1266*W150*H105 | 858                    | 10    |
| SY156 | 1 x 56W        | L1566*W98*H103  | 1040                   | 12    |
| SY256 | 2 x 56W        | L1566*W150*H105 | 1040                   | 12    |