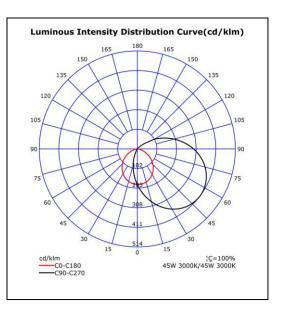

## Model No.: SWL C45HU30K

| Fixture Color                         | : Matt black                   |
|---------------------------------------|--------------------------------|
| LED                                   | : High performance SMD LEDs    |
| Wattage                               | : 45W                          |
| Color Temperature                     | : 3000K                        |
| Dimension                             | : 320 x 225 x Projection 210mm |
| Luminaire Lumens                      | : 3024lm                       |
| Driver                                | : Integrated HPF driver        |
| Dimming: Dimmable by 0-10V DC signal. |                                |
|                                       |                                |