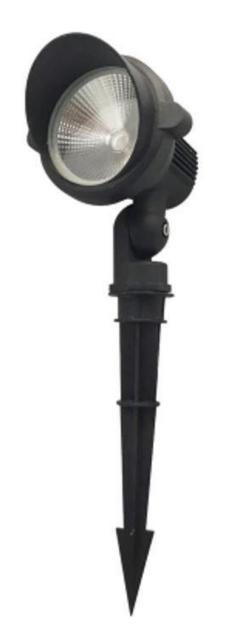

# Spike Light Spotlight

## **Product Overview**

Spike Light Spotlight is an ideal solution for outdoor landscapes, parks, houses, parterres, trees, boscage, heritage building lighting. It not only provides amazing and vivid light with compact and

robust die-casting aluminium housing and spike but is also easy to light with one-step quick spike installation. Tempered glass enhances the durability of the fixture and accurate lens design ensures the light effect.