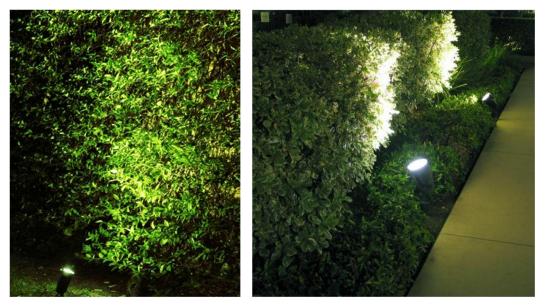

### **Applications**

These Spike Light Spotlight are ideal in many outdoor places. This includes Garden, Driveway, Landscape, Walkway decorative lighting projects.