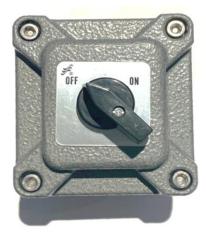

## **PROJECT:**

- 1.Die casting aluminum alloy enclosure;high-voltage
- electrostatic powder coating (MAM Colour );
- 2. Ex-marks: Ex db || B T4 Gb/Ex tb | IIIC T130°C Db | P66;
- 3. Cable entry direction:Bottom;
- 4. Mounting type: Wall-mounted;
- 5. Power: AC230V 50HZ;
- 6. IECEx certification.

| Type:                                        | Ex-proof on/off switch |        |           | Location :         |                |                |  |
|----------------------------------------------|------------------------|--------|-----------|--------------------|----------------|----------------|--|
| Model :                                      | MAMX09                 |        |           | Legend :           |                | Quantity:      |  |
| Lamp Source:                                 |                        |        |           | Control Gear :     | N/A            | N/A            |  |
| Color Temp:                                  | N/A                    | Lumen: | N/A       | IP Rating :        | IP66           |                |  |
| Description: MAMX09, EXPLOSION-PROOF SWITCH. |                        |        |           | Dimension:         | As shown above | As shown above |  |
|                                              |                        |        |           | Country of Origin: | China          | China          |  |
| **Cable gland not inclusive                  |                        |        | Comments: |                    |                |                |  |