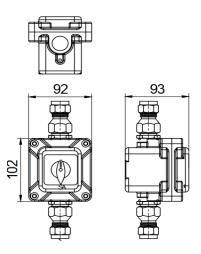

| Type:                                        | Ex-proof on/off switch |        |           | Location :         |                |                |  |
|----------------------------------------------|------------------------|--------|-----------|--------------------|----------------|----------------|--|
| Model :                                      | MAMX09                 |        |           | Legend :           |                | Quantity:      |  |
| Lamp Source:                                 |                        |        |           | Control Gear :     | N/A            | N/A            |  |
| Color Temp:                                  | N/A                    | Lumen: | N/A       | IP Rating :        | IP66           |                |  |
| Description: MAMX09, EXPLOSION-PROOF SWITCH. |                        |        |           | Dimension:         | As shown above | As shown above |  |
|                                              |                        |        |           | Country of Origin: | China          | China          |  |
| **Cable gland not inclusive                  |                        |        | Comments: |                    |                |                |  |