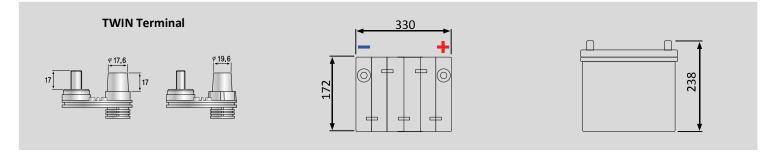

• High strength terminals which completely blocked the discoloration of the terminals arising from the leakage of electrolyte fundamentally.

• S.O.C indicator allow easy check of battery condition.

| Length                        | Width                             | Height      | Total Height     | Weight   |
|-------------------------------|-----------------------------------|-------------|------------------|----------|
| 330 mm                        | 172 mm                            | 217 mm      | 238 mm           | 25.4 kg  |
| CAPACITY (Ah)<br>20 Hour Rate | Cold Cranking<br>Amps CCA @ -18°C | RC Min      | Number of Plates | Terminal |
| 110 Ah                        | 1000 CCA                          | 190 minutes | 23 Plates        | TWIN     |

## **Outer Dimension**