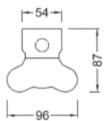

# **PROJECT TITLE:**

**LUMINAIRE CODE: LUMINAIRE LOCATION:**  SYMBOL:











Davis

#### Model

LP42T5/T8ACLED-16.5W

#### **Country of Origin**

Malaysia

#### Description

2x16.5W T5/T8 LED 4-Feet Surface Mount Bare Batten c/w T5/T8 LED Lamp



### **Protection Classification**

IP20

### Compliance

IEC60598-1:2008

### Material

Cold Rolled Sheet Steel Body

### **Finish**

White Powder Coated

# **Control Gear**

#### Lamp

2 x 16.5WT5/ T8 LED Lumen: 2100 lm per lamp

Color Temperature: 4000K (Coolwhite)

## **Nominal Lifetime**

30,000 hrs

## **Mounting Method**

Surface Ceiling / Wall

#### **Dimensions**

As shown