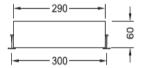

# PROJECT TITLE:

LUMINAIRE CODE: **LUMINAIRE LOCATION:**  SYMBOL:











Davis

#### Model

CAT42T5D-16W(28W)

# **Country of Origin**

Malaysia

# Description

2 x 16W T5 LED 300mm x 1200mm Recess Mount Semi-Low Bright Louvre Luminaire for Exposed T-Bar Grid Ceiling in Electro-Galvanized Steel Body Finished in White Epoxy Powder Coating c/w Semi-Specular Mirror Louvre Reflector





#### **Protection Classification**

IP20

### Compliance

CIBSE Cat 2; IEC 60598.1; IEC 60598.2.1; IEC 60598.2.2

#### Material

Housing in Electro-Galvanized Steel Aluminium Mirror Finished Louvre / Reflector

### Finish

White Epoxy Powder Coated

# **Control Gear**

None

# Lamp

2 x 16W T5 LED Lamps

Lumen: 4,800 lm Total (1,600 lm Per Lamp) Color Temperature: 3000K / 4000K / 6500K

# Mounting Method

Recess Mount for Exposed T-Bar Ceiling

## **Dimensions**

1200mm (Length) x 300mm (Width) x 60mm (Height)