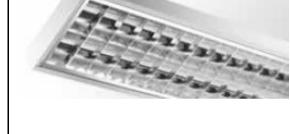

# Description

2 x 16W T5 LED 300mm x 1200mm Recess Mount Semi-Low Bright Louvre Luminaire for Exposed T-Bar Grid Ceiling in Electro-Galvanized Steel Body Finished in White Epoxy Powder Coating c/w Semi-Specular Mirror Louvre Reflector