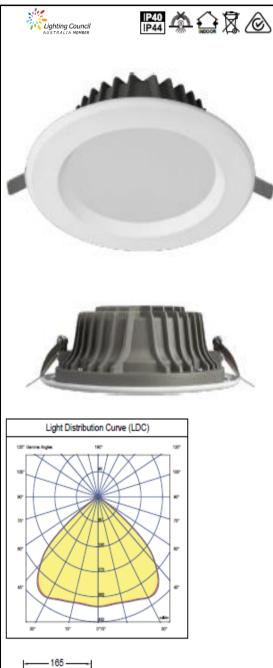

## Description

20W 4000K LED 6-Inches Recess Mount Round Downlight c/w Frosted Glass Diffuser, Highly Reflective Pure Aluminium Reflector, 2000 Im LED Module And Non-Dimmable Control Gear

Protection Classification IP44 (Below) / IP40 (Top)

Lamp 20W COB LED Lumen: 2,000 lm Color Temperature: 4,000K (Coolwhite)

Mounting Method Recess Ceiling or Rod Suspended

Dimensions 165mm (Diameter) x 55mm (Height) Cutout: 140mm (Diameter)