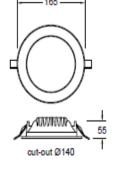

Lamp 20W COB LED Lumen: 2,000 lm Color Temperature: 4,000K (Coolwhite)

Mounting Method Recess Ceiling or Rod Suspended

Dimensions 165mm (Diameter) x 55mm (Height) Cutout: 140mm (Diameter)