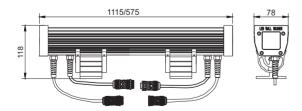

# **E.Dimension Drawing**

LWW-W80A Bottom mounting bracket

LWW-W80B Side mounting bracket

## A-2. Model Configuration Table

| Model No.          | Size                    | LED Color  | Power consumption | Beam Angel      | Weight |
|--------------------|-------------------------|------------|-------------------|-----------------|--------|
| LWW-W80A/B-8P-DMX  | L610xW78/147xH118/70mm  | RGBW(4IN1) | 23Watts           | 15/30/40/15*35° | 2.4KGS |
| LWW-W80A/B-16P-DMX | L1220xW78/147xH118/70mm | RGBW(4IN1) | 45Watts           | 15/30/40/15*35° | 4.3KGS |