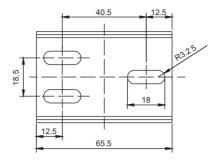

# F. Installation Drawing:

F-1. Fix the brackets via M4 tapping screw, mounting size as below

LWW-W80A Mounting Hole

LWW-W80B Mounting Hole