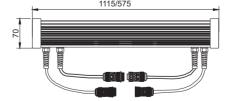

# **E.Dimension Drawing**

LWW-W80A Bottom mounting bracket

LWW-W80B Side mounting bracket

## A-2. Model Configuration Table

| Model No.          | Size                    | LED Color  | Power consumption | Beam Angel      | Weight |
|--------------------|-------------------------|------------|-------------------|-----------------|--------|
| LWW-W80A/B-8P-DMX  | L610xW78/147xH118/70mm  | RGBW(4IN1) | 23Watts           | 15/30/40/15*35° | 2.4KGS |
| LWW-W80A/B-16P-DMX | L1220xW78/147xH118/70mm | RGBW(4IN1) | 45Watts           | 15/30/40/15*35° | 4.3KGS |