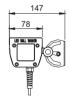

# F. Installation Drawing:

F-1. Fix the brackets via M4 tapping screw, mounting size as below

LWW-W80A Mounting Hole

LWW-W80B Mounting Hole