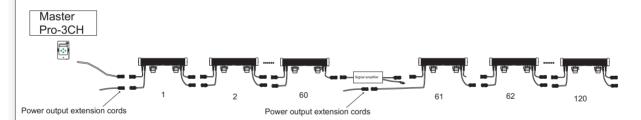

#### G.Connection

- G-1. Signal max connection is 100m, every 100m or 60pcs fixtures need a signal amplifier.
- G-2.Max connection of L1115 Lamp: Input voltage 120V: 13PCS; Input voltage 240V: 26PCS.
- G-3.Max connection of L575 Lamp: Input voltage 120V: 26PCS; Input voltage 240V: 52PCS.
- G-4.Optional controller:MASTER PRO, Sunlite, DMX-192C, Madrix and other DMX controller.