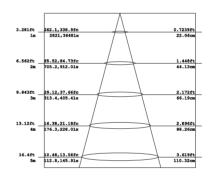

## **D.Photometric Parameters**

## D-1. Cadela Distribution

### D-2.Illuminance At A Distance

LWW-W80-15\*35°