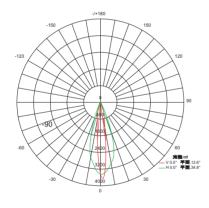

## **D.Photometric Parameters**

## D-1. Cadela Distribution

### D-2.Illuminance At A Distance

LWW-W80-15\*35°