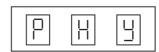

## C-2.Independent Mode

After pressing A four times(the first three times is the setup on DMX address) or B directly, light enter into independent mode; the digital LEDs shows PXY, press A once, active digital LEDs moves backward, you can choose function via X and parameter via Y;

Press B, the corresponding flash digital LED increase one bit(range: 1~9);

X refer to functions(the value between 1 to C),Y refer to value of speed and gray degree for the functions(the value between 1 to 9).

#### Function and parameter sheet:

| Color        | brightness |
|--------------|------------|
| 1-Red        | 1-9        |
| 2-Green      | 1-9        |
| 3-Red+green  | 1-9        |
| 4-Blue       | 1-9        |
| 5-Blue+red   | 1-9        |
| 6-Blue+green | 1-9        |

| Color                 | brightness/Speed |  |
|-----------------------|------------------|--|
| 7-white               | 1-9              |  |
| 8-Direct change       | 1-9              |  |
| 9-Monochrome gradient | 1-9              |  |
| A-Colorful gradient   | 1-9              |  |
| B-Stroboflash         | 1-9              |  |
| C-Auto run            | 1-9 times circle |  |