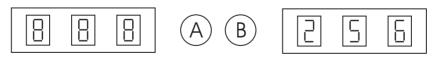

#### C-1. DMX Addressing

When the digital LED is not flashing, press A, digital LED begin to flash, press A once, active digital LEDs moves backward, you can start to edit the second digital LED; Press B, the corresponding flash digital LED increase one bit(the values between 1 to 9);

\*\*\* Valid DMX Address:001~512

## C-2.Independent Mode

After pressing A four times(the first three times is the setup on DMX address) or B directly, light enter into independent mode; the digital LEDs shows PXY, press A once, active digital LEDs moves backward, you can choose function via X and parameter via Y;

Press B, the corresponding flash digital LED increase one bit(range: 1~9);

X refer to functions(the value between 1 to C),Y refer to value of speed and gray degree for the functions(the value between 1 to 9).