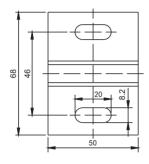

# F. Installation Drawing:

F-1. Fix the brackets via M4 tapping screw, mounting size as below

LWW-W80A Mounting Hole

LWW-W80B Mounting Hole