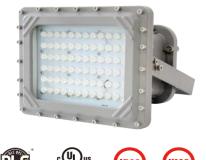

| Туре :                                                                                                                                                                                                                                  | Ex-proof LED floodlight/ highbay |        |              | Location :          |               |                                          |  |
|-----------------------------------------------------------------------------------------------------------------------------------------------------------------------------------------------------------------------------------------|----------------------------------|--------|--------------|---------------------|---------------|------------------------------------------|--|
| Model :                                                                                                                                                                                                                                 | LUMENEX Defender FEL-C-150       |        |              | Legend :            |               | Quantity:                                |  |
| Lamp Source:                                                                                                                                                                                                                            | LED                              |        |              | Control Gear :      | LED Driver    | LED Driver                               |  |
| Color Temp :                                                                                                                                                                                                                            | Daylight                         | Lumen: | 19,500lm     | IP Rating :         | IP66          |                                          |  |
| <b>Description :</b><br>LUMENEX FEL-C SERIES, 150W LED Explosion Proof Highbay/<br>floodlight suitable for zone Class I Division I, daylight 5000K total<br>19,500lm, die-cast copper free aluminium alloy housing & glass<br>diffuser. |                                  |        |              | Dimension:          | 328(L)* 271(W | 328(L)* 271(W)* 176(H) mm; Weight 15.5kg |  |
|                                                                                                                                                                                                                                         |                                  |        |              | Country of Origin : | PRC           | PRC                                      |  |
|                                                                                                                                                                                                                                         |                                  |        |              | Comments:           |               |                                          |  |
| Submitted Date:                                                                                                                                                                                                                         | Revis                            | ion:   | Approved by: |                     |               | Signature:                               |  |
|                                                                                                                                                                                                                                         |                                  |        | Architect    |                     |               |                                          |  |
|                                                                                                                                                                                                                                         |                                  |        | Consultant   |                     |               |                                          |  |