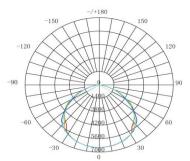

| Туре :                                                                                                                                                                                                                                  | Ex-proof LED floodlight/ highbay |        |              | Location :          |               |                                          |  |
|-----------------------------------------------------------------------------------------------------------------------------------------------------------------------------------------------------------------------------------------|----------------------------------|--------|--------------|---------------------|---------------|------------------------------------------|--|
| Model :                                                                                                                                                                                                                                 | LUMENEX Defender FEL-C-150       |        |              | Legend :            |               | Quantity:                                |  |
| Lamp Source:                                                                                                                                                                                                                            | LED                              |        |              | Control Gear :      | LED Driver    | LED Driver                               |  |
| Color Temp :                                                                                                                                                                                                                            | Daylight                         | Lumen: | 19,500lm     | IP Rating :         | IP66          |                                          |  |
| <b>Description :</b><br>LUMENEX FEL-C SERIES, 150W LED Explosion Proof Highbay/<br>floodlight suitable for zone Class I Division I, daylight 5000K total<br>19,500lm, die-cast copper free aluminium alloy housing & glass<br>diffuser. |                                  |        |              | Dimension:          | 328(L)* 271(W | 328(L)* 271(W)* 176(H) mm; Weight 15.5kg |  |
|                                                                                                                                                                                                                                         |                                  |        |              | Country of Origin : | PRC           | PRC                                      |  |
|                                                                                                                                                                                                                                         |                                  |        |              | Comments:           |               |                                          |  |
| Submitted Date:                                                                                                                                                                                                                         | Revis                            | ion:   | Approved by: |                     |               | Signature:                               |  |
|                                                                                                                                                                                                                                         |                                  |        | Architect    |                     |               |                                          |  |
|                                                                                                                                                                                                                                         |                                  |        | Consultant   |                     |               |                                          |  |