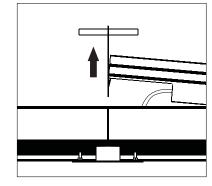

D-5. Put the special handle in the gap of two lamps body and hand the lamp ,then drag it out.

ITEM NO.: LUL-W30A Series

E. Connection(maximum 8 pcs can be connected for each sections)