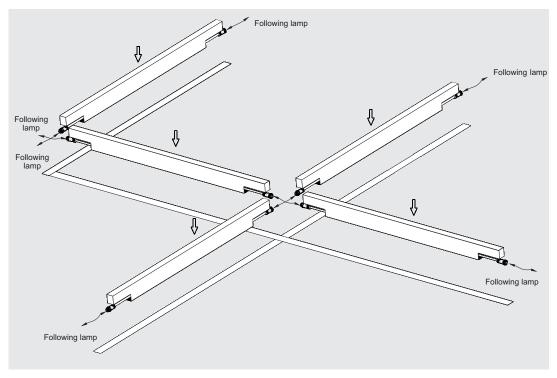

D-5. Put the special handle in the gap of two lamps body and hand the lamp ,then drag it out.

ITEM NO.: LUL-W30A Series

E. Connection(maximum 8 pcs can be connected for each sections)