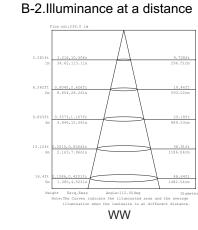

. Specification

#### A-1. Structure

Material: Aluminum Alloy

Input Voltage: 120V/240V AC or 24V DC

Protection: IP67

Work temperature: -20°C-40°C



### A-2. Model Configuration Table

| Model No.   | LED Color           | LED Quantity   | Power<br>Consumption | Size            | Weight √ |
|-------------|---------------------|----------------|----------------------|-----------------|----------|
| LUL-W30A-30 | R/G/B / WW / W / NW | 30pcs SMD/5050 | 7 WATTS              | L500xW30xH70mm  | 1.9kg±5% |
| LUL-W30A-60 | R/G/B / WW / W / NW | 60pcs SMD/5050 | 15 WATTS             | L1000xW30xH70mm | 3.8kg±5% |

Seamless splicing technology on the lamp body, it only reserves 0.5  $^{\sim}$  1.0mm gap among two lampsfor later maintenance.

#### **B. Photometrics Parameters**

LUL-W30A -60





## C. Dimension drawing



Please follow up on the right to chamfer size height for construction.





ITEM NO.: LUL-W30A Series

### D. Installation

#### D-1. Fix embeded parts

As picture showned below,screws the fixed floor of embedded parts on the ground by M4 self-tapping screws,then put embedded parts on it and after adjusting well ,tighten the M5 screws by spanner.



Screw the embedded part by M4 self-tapping screws.

Put embedded parts on it well and after adjusting , tighten the M5 screws by spanner.

### D-2. Place plastic filler



ITEM NO. :LUL-W30A Series

D-3. Pouring concrete aroung the embeded part, take out the plastic filler after concrete condensing.



Pour concrete Take out filler

D-4. Connect lamps first (refer to "connection" for detialed connection way), then p