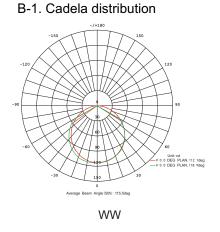

A. Specification

#### A-1. Structure

Material: Aluminum Alloy

Input Voltage: 120V/240V AC or 24V DC

Protection: IP67

Work temperature: -20°C-40°C



### A-2. Model Configuration Table

| Model No.   | LED Color           | LED Quantity   | Power<br>Consumption | Size            | Weight √ |
|-------------|---------------------|----------------|----------------------|-----------------|----------|
| LUL-W30A-30 | R/G/B / WW / W / NW | 30pcs SMD/5050 | 7 WATTS              | L500xW30xH70mm  | 1.9kg±5% |
| LUL-W30A-60 | R/G/B / WW / W / NW | 60pcs SMD/5050 | 15 WATTS             | L1000xW30xH70mm | 3.8kg±5% |

Seamless splicing technology on the lamp body, it only reserves 0.5  $^{\sim}$  1.0mm gap among two lampsfor later maintenance.

#### **B. Photometrics Parameters**

LUL-W30A -60





## C. Dimension drawing



Please follow up on the right to chamfer size height for construction.





ITEM NO.: LUL-W30A Series

### D. Installation

#### D-1. Fix embeded parts

As picture showned below,screws the fixed floor of embedded parts on the ground by M4 self-tapping screws,then put embedded parts on it and after adjusting well ,tighten the M5 screws by spanner.



Screw the embedded part by M4 self-tapping screws.

Put embedded parts on it well and after adjusting , tighten the M5 screws by spanner.

### D-2. Place plastic filler



ITEM NO. :LUL-W30A Series

D-3. Pouring concrete aroung the embeded part, take out the plastic filler after concrete condensing.



Pour concrete Take out filler

D-4. Connect lamps first (refer to "connection" for detialed connection way), then