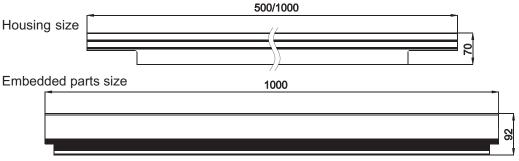

## C. Dimension drawing

Please follow up on the right to chamfer size height for construction.

ITEM NO.: LUL-W30A Series