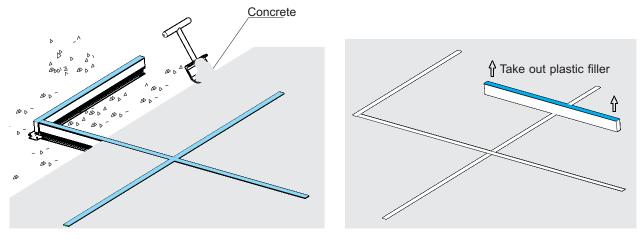

### D-2. Place plastic filler

ITEM NO. :LUL-W30A Series

D-3. Pouring concrete aroung the embeded part, take out the plastic filler after concrete condensing.

Pour concrete Take out filler

D-4. Connect lamps first (refer to "connection" for detialed connection way), then put lamps in embedded part