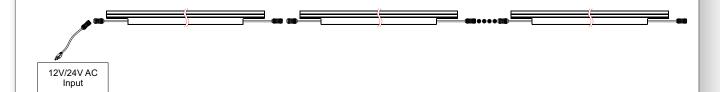

D-5. Put the special handle in the gap of two lamps body and hand the lamp ,then drag it out.

ITEM NO.: LUL-W30A Series

E. Connection(maximum 8 pcs can be connected for each sections)