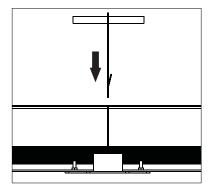

#### D-1. Fix embeded parts

As picture showned below,screws the fixed floor of embedded parts on the ground by M4 self-tapping screws,then put embedded parts on it and after adjusting well ,tighten the M5 screws by spanner.

Screw the embedded part by M4 self-tapping screws.

Put embedded parts on it well and after adjusting , tighten the M5 screws by spanner.