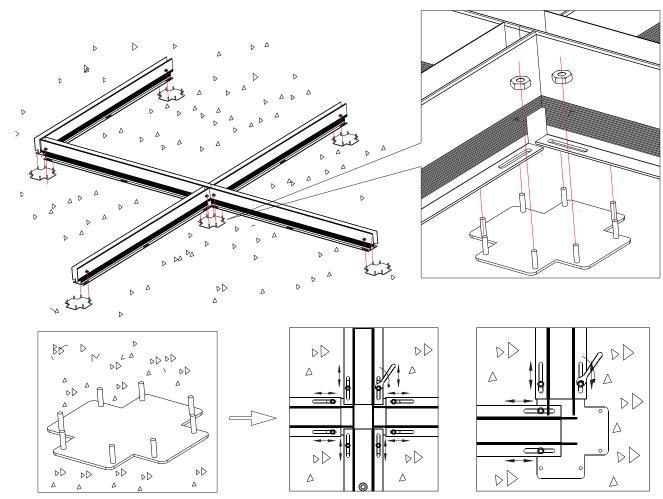

#### D-1. Fix embeded parts

As picture showned below,screws the fixed floor of embedded parts on the ground by M4 self-tapping screws,then put embedded parts on it and after adjusting well ,tighten the M5 screws by spanner.

Screw the embedded part by M4 self-tapping screws.

Put embedded parts on it well and after adjusting , tighten the M5 screws by spanner.