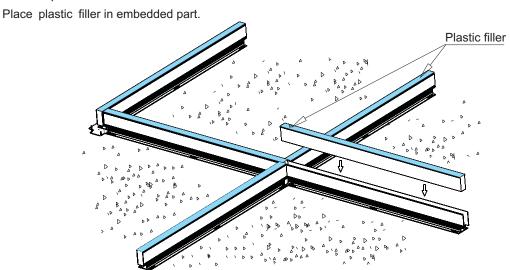

### D-2. Place plastic filler

ITEM NO. :LUL-W30A Series

D-3. Pouring concrete aroung the embeded part, take out the plastic filler after concrete condensing.

Pour concrete Take out filler

D-4. Connect lamps first (refer to "connection" for detialed connection way), then put lamps in embedded part