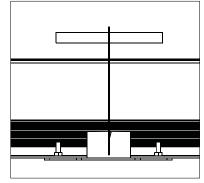

#### D-1. Fix embeded parts

As picture showned below,screws the fixed floor of embedded parts on the ground by M4 self-tapping screws,then put embedded parts on it and after adjusting well ,tighten the M5 screws by spanner.

Screw the embedded part by M4 self-tapping screws.

Put embedded parts on it well and after adjusting , tighten the M5 screws by spanner.