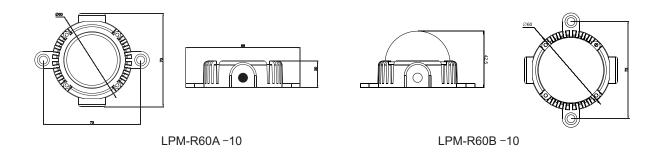

diamond PC cover(C2)

Operating Voltage: 24V DC Protecting: IP65 Temperature: -20°C~40°C





LPM-R60A -10

LPM-R60B -10

#### A-2. Model Configuration Table

| Model NO.    | LED Color | LED<br>Quantity | Power<br>consumption | Size      | Weight | $\checkmark$ |
|--------------|-----------|-----------------|----------------------|-----------|--------|--------------|
| LPM-R60A -10 | R, G, B   | 10pcs 5050SMD   | 3 Watts              | D60xH20mm | 134g   |              |
| LPM-R60B -10 | R, G, B   | 10pcs 5050SMD   | 3 Watts              | D60xH45mm | 150g   |              |

#### B. Working mode

Video mode:work with DMX controller

#### C. Photometric Parameters

#### LPM-R60A -10

#### B-1. Distribution Curve



RGB

#### D. Dimension Drawing

#### B-2. Illuminance At A Distance









Note: The above instruction are subject to update or improved without notice,PIs turn to our staff for further details! Thanks for your long term support!