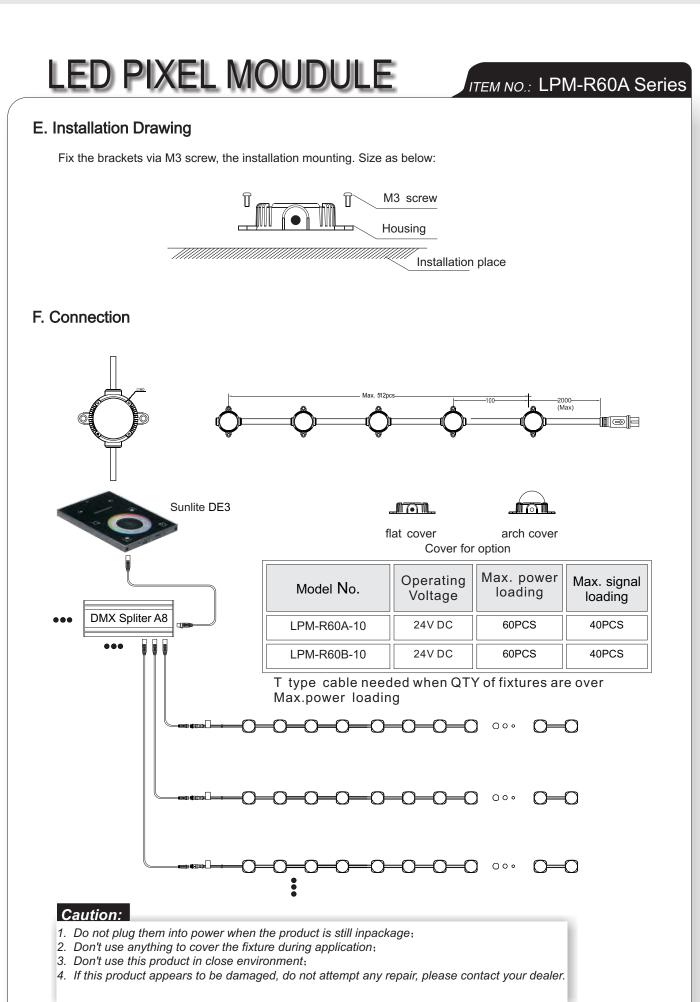

#### A-2. Model Configuration Table

| Model NO.    | LED Color | LED<br>Quantity | Power<br>consumption | Size      | Weight | $\checkmark$ |
|--------------|-----------|-----------------|----------------------|-----------|--------|--------------|
| LPM-R60A -10 | R, G, B   | 10pcs 5050SMD   | 3 Watts              | D60xH20mm | 134g   |              |
| LPM-R60B -10 | R, G, B   | 10pcs 5050SMD   | 3 Watts              | D60xH45mm | 150g   |              |