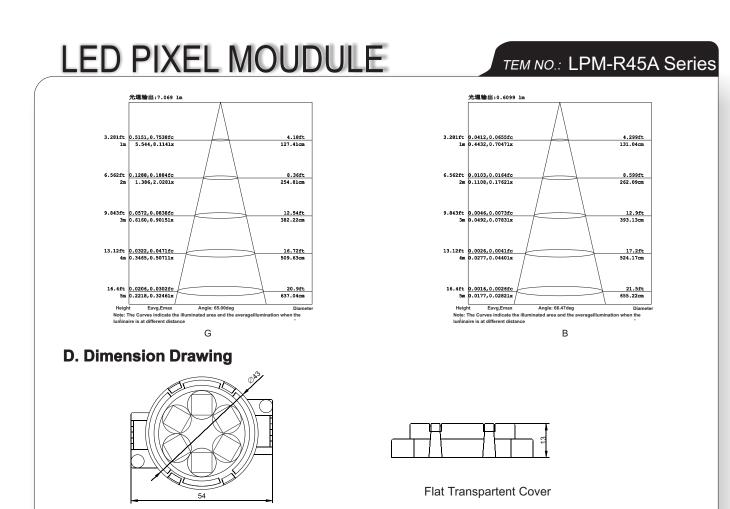

### **C.** Photometric Parameters

C-1. Distribution Curve

#### LPM-R45A-6

C-2. Illuminance At A Distance

### A. Specification:

A-1. Products Parameters

Materials Of Shell : Transparent PC Cover+base Operating Voltage : 12V/24V DC Protecting : IP65 Operating Voltage : -20 °C  $\sim$ 40 °C

LPM-R45A-6

#### A-2. Model Configuration Table

| Model NO   | LED Color | Input<br>Voltage | LED Quantity | Power<br>Consumption | Size          | Weight | $\checkmark$ |
|------------|-----------|------------------|--------------|----------------------|---------------|--------|--------------|
| LPM-R45A-6 | R, G, B   | 24V DC           | 6pcs 5050SMD | 1.5 Watts            | L54xW43xH13mm | 20g    |              |