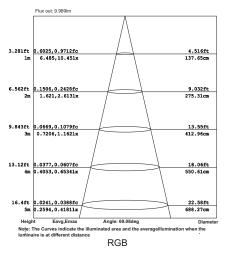

ineering application

### A. Specification:

A-1. Products Parameters

Materials Of Shell : Transparent PC Cover+base Operating Voltage : 12V/24V DC Protecting : IP65 Operating Voltage : -20 °C  $\sim$ 40 °C



LPM-R45A-6

#### A-2. Model Configuration Table

| Model NO   | LED Color | Input<br>Voltage | LED Quantity | Power<br>Consumption | Size          | Weight | $\checkmark$ |
|------------|-----------|------------------|--------------|----------------------|---------------|--------|--------------|
| LPM-R45A-6 | R, G, B   | 24V DC           | 6pcs 5050SMD | 1.5 Watts            | L54xW43xH13mm | 20g    |              |

## **B. Work Mode**

DMX Mode:work with DMX controller

### **C.** Photometric Parameters

C-1. Distribution Curve

#### LPM-R45A-6



C-2. Illuminance At A Distance









#### **E.** Connection

- 1.Signal Max.connection is 17 pcs fixture every port,if over 20pcs,then signal splitter or use same DMX address for all lights.
- 2.Controller for option:Sunlite、 DMX-MR-502 and other DMX controllers.



# LED PIXEL MOUDULE

## TEM NO.: LPM-R45A Series



| Model No       | Working<br>Voltage | Power connection<br>QTY(Max.) | Signal connection<br>QTY(Max.) |
|----------------|--------------------|-------------------------------|--------------------------------|
| LPM-R45A-6-24V | 24V DC             | 80PCS                         | 60PCS                          |
| LPM-R45A-3-12V | 12V DC             | 80PCS                         | 60PCS                          |

If the QTY of fixtures is bigger than Max power connection QTY, then T type cables are ne