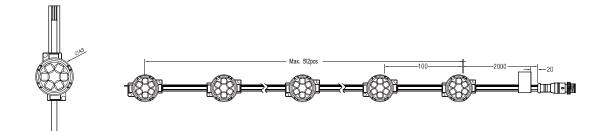

## TEM NO.: LPM-R45A Series

| Model No       | Working<br>Voltage | Power connection<br>QTY(Max.) | Signal connection<br>QTY(Max.) |
|----------------|--------------------|-------------------------------|--------------------------------|
| LPM-R45A-6-24V | 24V DC             | 80PCS                         | 60PCS                          |
| LPM-R45A-3-12V | 12V DC             | 80PCS                         | 60PCS                          |

If the QTY of fixtures is bigger than Max power connection QTY, then T type cables are needed.