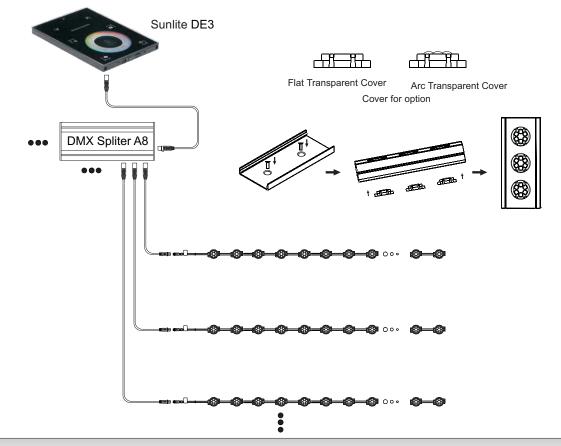

## **B. Work Mode**

DMX Mode:work with DMX controller

#### **E.** Connection

- 1.Signal Max.connection is 17 pcs fixture every port,if over 20pcs,then signal splitter or use same DMX address for all lights.
- 2.Controller for option:Sunlite、 DMX-MR-502 and other DMX controllers.