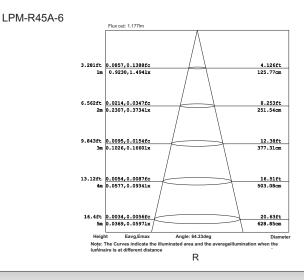

### **C.** Photometric Parameters

C-1. Distribution Curve

#### LPM-R45A-6

C-2. Illuminance At A Distance