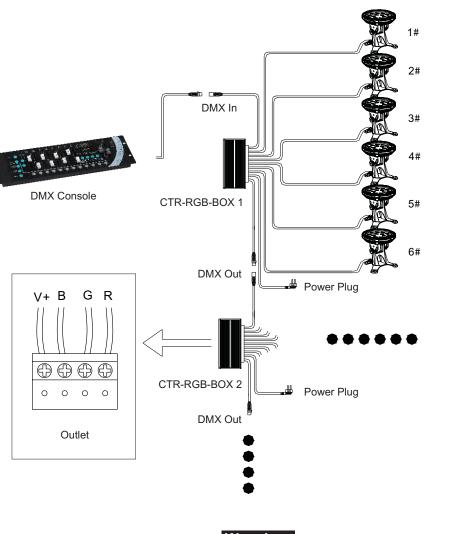

### ITEM NO .: LPL-R210/180 Series

CTR-RGB-BOX

#### G. Connection

Firstly, take apart the PC cover, remove the terminals, wring the output terminal as shown in drawing of right side, then plug the terminal on the pins (original position), separate the bonding clamp for compressing the wire and lock the PC cover. We generally use 4 colors(red, green, blue, black) in our 4 wires and 3 circuits products.

Black wire ----- V+

Red wire ----- R

Green wire ----- G

Blue wire ----- B