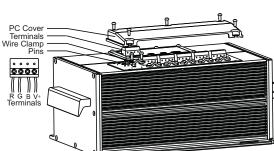

#### G. Connection

Firstly, take apart the PC cover, remove the terminals, wring the output terminal as shown in drawing of right side, then plug the terminal on the pins (original position), separate the bonding clamp for compressing the wire and lock the PC cover. We generally use 4 colors(red, green, blue, black) in our 4 wires and 3 circuits products.

Black wire ----- V+

Red wire ----- R

Green wire ----- G

Blue wire ----- B