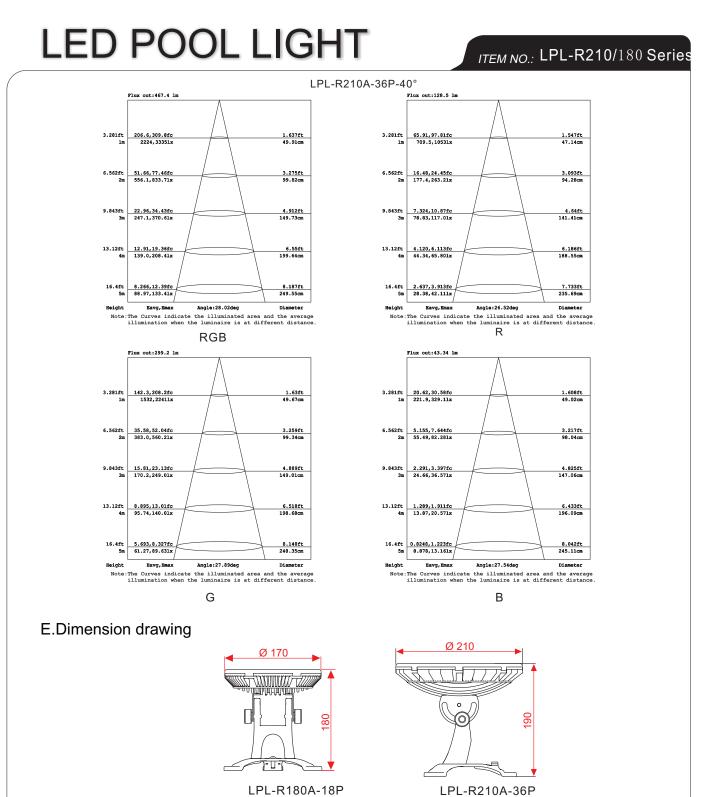

---------------------|-----------|--------------------|--|
| Data      | Data Function     |       | Function            | Data      | Function           |  |
| 0~255     | Brightness of Red | 0~255 | Brightness of Green | 0~255     | Brightness of Blue |  |

\*\*\*Enter or quit DMX mode automatically once detecting valid signal!!!

#### C-2. DMX Address Setting

Press the MODE button to the interface as below, the address(A,B,C,D,E,F) display on the LCD screen are corresponding to the output port on the controller (1 # 2 # 3 # 4 # 5 # 6 #).Press SET button to choose different output port;Press the UP and Down button to the desired address,each port can set as digits less than 512.



# LED POOL LIGHT

## ITEM NO.: LPL-R210/180 Series



### **D.Photometrics**

D-1. Cadela distribution





#### F.Installation

Fix the brackets via M6 tapping screw, mounting size as below:



# LED POOL LIGHT

### ITEM NO .: LPL-R210/180 Series

CTR-RGB-BOX

#### G. Connection

Firstly, take apart the PC cover, remove the terminals, wring the output terminal as shown in drawing of right side, then plug the terminal on the pins (original position), separate the bonding clamp for compressing the wire and lock the PC cover. We generally use 4 colors(red, green, blue, black) in our 4 wires and 3 circuits products.

Black wire ----- V+

Red wire ----- R

Green wire ----- G

Blue wire ----- B







#### Caution:

- Do not plug them into power when the product is still in package;
  Don't use anything to cover the fixture
- Don't use anything to cover the fixture during application;
- 3. Don't us