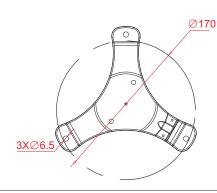

#### F.Installation

Fix the brackets via M6 tapping screw, mounting size as below: