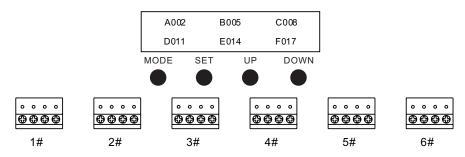

#### C-2. DMX Address Setting

Press the MODE button to the interface as below, the address(A,B,C,D,E,F) display on the LCD screen are corresponding to the output port on the controller (1 # 2 # 3 # 4 # 5 # 6 #).Press SET button to choose different output port;Press the UP and Down button to the desired address,each port can set as digits less than 512.