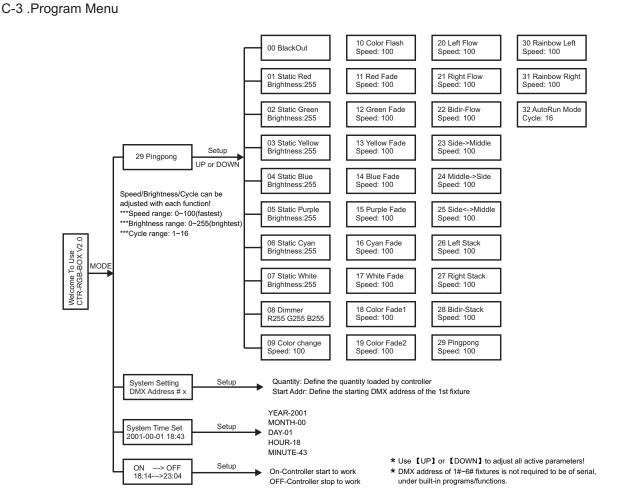

#### B. Working mode

- B-1. DMX512 mode (signal from DMX console)
- B-2. Built-in mode
- B-3. Master/Slave mode Mode(Master=001,Slave≠001)

## C. Function & Setup

C-1.DMX Channel instruction-3 Channels available as sheet:

| CHANNEL 1 |                   |       | CHANNEL 2           | CHANNEL 3 |                    |  |
|-----------|-------------------|-------|---------------------|-----------|--------------------|--|
| Data      | Data Function     |       | Function            | Data      | Function           |  |
| 0~255     | Brightness of Red | 0~255 | Brightness of Green | 0~255     | Brightness of Blue |  |

\*\*\*Enter or quit DMX mode automatically once detecting valid signal!!!

#### C-2. DMX Address Setting

Press the MODE button to the interface as below, the address(A,B,C,D,E,F) display on the LCD screen are corresponding to the output port on the controller (1 # 2 # 3 # 4 # 5 # 6 #).Press SET button to choose different output port;Press the UP and Down button to the desired address,each port can set as digits less than 512.