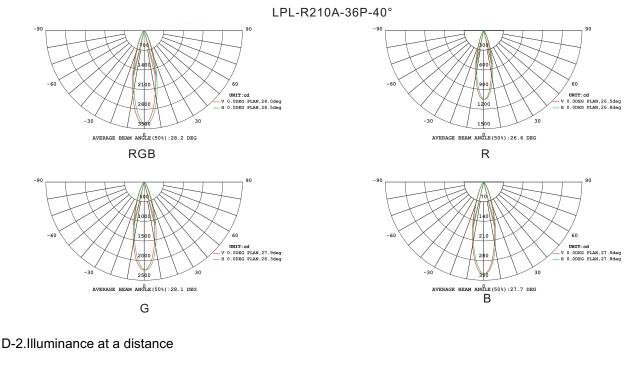

-|---------------------|-----------|--------------------|--|
| Data      | Data Function     |       | Function            | Data      | Function           |  |
| 0~255     | Brightness of Red | 0~255 | Brightness of Green | 0~255     | Brightness of Blue |  |

\*\*\*Enter or quit DMX mode automatically once detecting valid signal!!!

#### C-2. DMX Address Setting

Press the MODE button to the interface as below, the address(A,B,C,D,E,F) display on the LCD screen are corresponding to the output port on the controller (1 # 2 # 3 # 4 # 5 # 6 #).Press SET button to choose different output port;Press the UP and Down button to the desired address,each port can set as digits less than 512.



# LED POOL LIGHT

## ITEM NO.: LPL-R210/180 Series



### **D.Photometrics**

D-1. Cadela distribution





#### F.Installation

Fix the brackets via M6 tapping screw, mounting size as below:



# LED POOL LIGHT

### ITEM NO .: LPL-R210/180 Series

CTR-RGB-BOX

#### G. Connection

Firstly, take apart the PC cover, remove the terminals, wring the output terminal as shown in drawing of right side, then plug the terminal on the pins (original position), separate the bonding clamp for compressing the wire and lock the PC cover. We generally use 4 colors(red, green, blue, black) in our 4 wires and 3 circuits products.

Black wire ----- V+

Red wire ----- R

Green wire ----- G

Blue wire ----- B







#### Caution:

- Do not plug them into power when the product is still in package;
  Don't use anything to cover the fixture
- Don't use anything to cover the fixture during application;
- 3. Don't