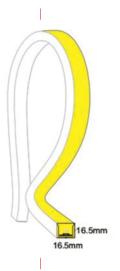

A-2. Model Configuration Table:

| Model No.      | LED Color | LED<br>Quantity | Power<br>Per Meter | Input<br>Voltage | Size    | Weight \sqrt |
|----------------|-----------|-----------------|--------------------|------------------|---------|--------------|
| LNF-PVC-TF1616 | WW/W/NW   | 144             | 10 WATTS           | 24V DC           | L1000mm | 0.35kg±5%    |
| LNF-PVC-TF1616 | WW/W/NW   | 120             | 9 WATTS            | 24V DC           | L1000mm | 0.35kg±5%    |

# **B. Working Mode**

B-1. Steady Color Mode: Diectly connected to the power supply work.

#### **C. Photometric Parameters**

#### C-1. Cadela Distribution

#### LNF-PVC-TF1616

Photometric AVERAGE BEAM ANGLE(50%):116.7 DEG



# LED NEON TUBE

ITEM NO.: LNF-PVC-TF1616 Series

### **D. Dimension Drawing**



# E. Installation Drawing

- E-1. Use M4 screws to fix the base. The mounting size as below:
- E-2. Angle adjustment: Rotating lightbody directly.















ALC16S01-S

ALC16S02-S

ALC16AD01-S

ALC16H01-S

SSC16S01-05

SSC16FLX

ACC-HX-S2830C2

#### F. Connection

F-1. Static color in high voltage connection instruction:



#### Caution:

- 1. Do not plug them into power when the product is still in
- package;
  2. Don't use anything to cover the fixture during application;
- Don't use this product in close environment.
   If this product appears to be damaged, do not attempt any repair, please contact your dealer.

#### Warning:

- \* Please ensure the ground connection, so as to avoid the electric shock.
- \* Application in close environment is prohibited.

..

Note: The above ins