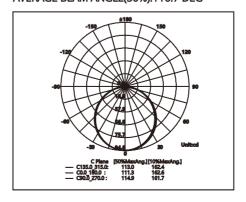

#### **C. Photometric Parameters**

#### C-1. Cadela Distribution

#### LNF-PVC-TF1616

Photometric AVERAGE BEAM ANGLE(50%):116.7 DEG