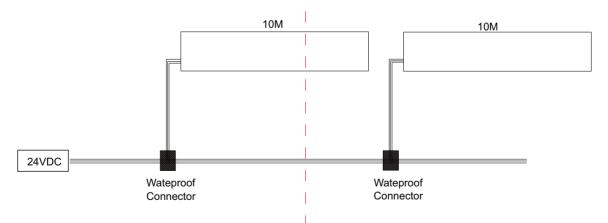

24V DC           | L1000mm | 0.35kg±5%    |
| LNF-PVC-TF1616 | WW/W/NW   | 120             | 9 WATTS            | 24V DC           | L1000mm | 0.35kg±5%    |

# **B. Working Mode**

B-1. Steady Color Mode: Diectly connected to the power supply work.

#### **C. Photometric Parameters**

#### C-1. Cadela Distribution

#### LNF-PVC-TF1616

Photometric AVERAGE BEAM ANGLE(50%):116.7 DEG



# LED NEON TUBE

ITEM NO.: LNF-PVC-TF1616 Series

### **D. Dimension Drawing**



# E. Installation Drawing

- E-1. Use M4 screws to fix the base. The mounting size as below:
- E-2. Angle adjustment: Rotating lightbody directly.















ALC16S01-S

ALC16S02-S

ALC16AD01-S

ALC16H01-S

SSC16S01-05

SSC16FLX

ACC-HX-S2830C2

#### F. Connection

F-1. Static color in high voltage connection instruction:



#### Caution:

- 1. Do not plug them into power when the product is still in
- package;
  2. Don't use anything to cover the fixture during application;
- Don't use this product in close environment.
   If this product appears to be damaged, do not attempt any repair, please contact your dealer.

#### Warning:

- \* Please ensure the ground connection, so as to avoid the electric shock.
- \* Application in close environment is prohibited.

..

Note: The above instruction are subject to update or improved without notice.Pls turn to our staff for further details!

Thanks for your long term support!