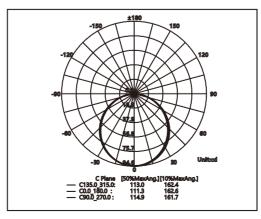

## C. Photometric Parameters

#### C-1. Cadela Distribution

### LNF-PVC-SF1229

Photometric AVERAGE BEAM ANGLE(50%):116.7 DEG