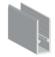

## E. Installation Drawing

- E-1. Use M4 screws to fix the base. The mounting size as below:
- E-2. Angle adjustment: Rotating lightbody directly.

ALC21S01-S

ALC15AD01-S

ALC15H01-S

SSC15501

SSC15FLX

ACC-HX-S2830C2

ALC15V01-S