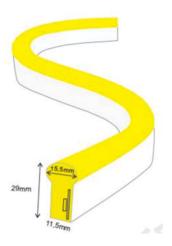

## D. Dimension Drawing

#### A-1. Structure:

Materials Of Shell: ECO PVC

Rotary Angle: 120°

Operating Voltage: 24V DC Protection Rating: IP68

Operating Temperature: -20°C~40°C