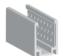

## E. Installation Drawing

- E-1. Use M4 screws to fix the base. The mounting size as below:
- E-2. Angle adjustment: Rotating lightbody directly.

ALC21S01-S

ALC15AD01-S

ALC15H01-S

SSC15501

SSC15FLX

ACC-HX-S2830C2

ALC15V01-S