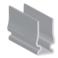

## E. Installation Drawing

- E-1. Use M4 screws to fix the base. The mounting size as below:
- E-2. Angle adjustment: Rotating lightbody directly.

ALC21S01-S

ALC15AD01-S

ALC15H01-S

SSC15501

SSC15FLX

ACC-HX-S2830C2

ALC15V01-S