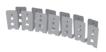

## E. Installation Drawing

- E-1. Use M4 screws to fix the base. The mounting size as below:
- E-2. Angle adjustment: Rotating lightbody directly.

ALC21S01-S

ALC15AD01-S

ALC15H01-S

SSC15501

SSC15FLX

ACC-HX-S2830C2

ALC15V01-S