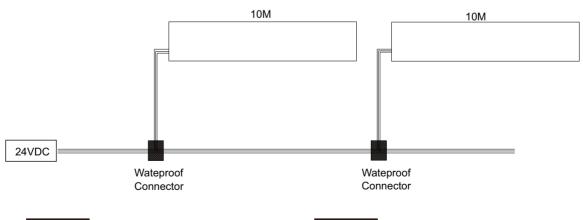

WATTS           | 24V DC           | L1000mm | 0.44kg±5% |
| LNF-PVC-SR1229 | WW/W/NW   | 60              | 12 WATTS           | 24V DC           | L1000mm | 0.44kg±5% |

### **B.** Working Mode

B-1. Steady Color Mode: Diectly connected to the power supply work.

## C. Photometric Parameters

#### C-1. Cadela Distribution

### LNF-PVC-SF1229

Photometric AVERAGE BEAM ANGLE(50%):116.7 DEG



# LED NEON TUBE

ITEM NO.: LNF-PVC-SR1229 Series

## D. Dimension Drawing



## E. Installation Drawing

- E-1. Use M4 screws to fix the base. The mounting size as below:
- E-2. Angle adjustment: Rotating lightbody directly.















ALC21S01-S

ALC15AD01-S

ALC15H01-S

SSC15501

SSC15FLX

ACC-HX-S2830C2

ALC15V01-S

### F. Connection

F-1. Static color in high voltage connection instruction :



### Caution:

- 1. Do not plug them into power when the product is still in
  - package; Don't use anything to cover the fixture during application;
- Don't use this product in close environment.
   If this product appears to be damaged, do not attempt any repair, please contact your dealer.

#### Warning:

- \* Please ensure the ground connection, so as to
- avoid the electric shock.
- \* Application in close environment is prohibited.

Note: The above instruction are subject to update or improved without notice.Pls turn to our staff for further details!

Thanks for your long term support!