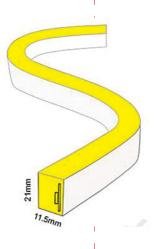

y Angle: 120°

Operating Voltage: 24V DC Protection Rating: IP68

Operating Temperature: -20°C~40°C



LNF-PVC-SF1220

# A-2. Model Configuration Table:

| Model No.      | LED Color | LED<br>Quantity | Power<br>Per Meter | Input<br>Voltage | Size    | Weight \square |
|----------------|-----------|-----------------|--------------------|------------------|---------|----------------|
| LNF-PVC-SF1220 | WW/W/NW   | 120             | 10 WATTS           | 24V DC           | L1000mm | 0.33kg±5%      |

### **B. Working Mode**

B-1. Steady Color Mode: Diectly connected to the power supply work.

#### C. Photometric Parameters

#### C-1. Cadela Distribution

LNF-PVC-SF1220

Photometric AVERAGE BEAM ANGLE(50%):116.7 DEG



# LED NEON TUBE

ITEM NO.: LNF-PVC-SF1220 Series

## D. Dimension Drawing



## E. Installation Drawing

- E-1. Use M4 screws to fix the base. The mounting size as below:
- E-2. Angle adjustment: Rotating lightbody directly.















ALC16S01-S

ALC16S02-S

ALC16AD01-S

ALC16H01-S

SSC16S01-05

SSC16FLX

ACC-HX-S2830C2

# F. Connection

F-1. Static color in high voltage connection instruction:



#### Caution:

- 1. Do not plug them into power when the product is still in
  - package; Don't use anything to cover the fixture during application;
- Don't use this product in close environment.
   If this product appears to be damaged, do not attempt any repair, please contact your dealer.

#### Warning:

- \* Please ensure the ground connection, so as to
- avoid the electric shock.

  \* Application in close environment is prohibited.

Note: The above instructi