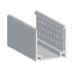

## E. Installation Drawing

- E-1. Use M4 screws to fix the base. The mounting size as below:
- E-2. Angle adjustment: Rotating lightbody directly.

ALC16S01-S

ALC16S02-S

ALC16AD01-S

ALC16H01-S

SSC16S01-05

SSC16FLX