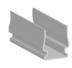

## E. Installation Drawing

- E-1. Use M4 screws to fix the base. The mounting size as below:
- E-2. Angle adjustment: Rotating lightbody directly.

ALC16S01-S

ALC16S02-S

ALC16AD01-S

ALC16H01-S

SSC16S01-05

SSC16FLX