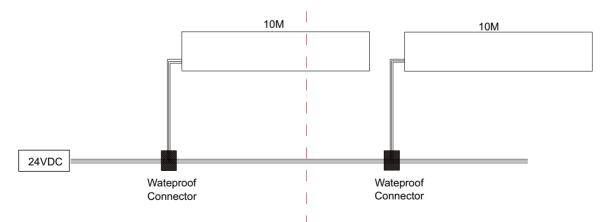

---------|------------------|---------|----------------|
| LNF-PVC-SF1220 | WW/W/NW   | 120             | 10 WATTS           | 24V DC           | L1000mm | 0.33kg±5%      |

### **B. Working Mode**

B-1. Steady Color Mode: Diectly connected to the power supply work.

#### C. Photometric Parameters

#### C-1. Cadela Distribution

LNF-PVC-SF1220

Photometric AVERAGE BEAM ANGLE(50%):116.7 DEG



# LED NEON TUBE

ITEM NO.: LNF-PVC-SF1220 Series

## D. Dimension Drawing



## E. Installation Drawing

- E-1. Use M4 screws to fix the base. The mounting size as below:
- E-2. Angle adjustment: Rotating lightbody directly.















ALC16S01-S

ALC16S02-S

ALC16AD01-S

ALC16H01-S

SSC16S01-05

SSC16FLX

ACC-HX-S2830C2

# F. Connection

F-1. Static color in high voltage connection instruction:



#### Caution:

- 1. Do not plug them into power when the product is still in
  - package; Don't use anything to cover the fixture during application;
- Don't use this product in close environment.
   If this product appears to be damaged, do not attempt any repair, please contact your dealer.

#### Warning:

- \* Please ensure the ground connection, so as to
- avoid the electric shock.

  \* Application in close environment is prohibited.

Note: The above instruction are subject to update or improved without notice.Pls turn to our staff for further details! Thanks for your long term support!