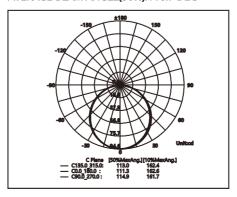

#### C. Photometric Parameters

#### C-1. Cadela Distribution

LNF-PVC-SF1220

Photometric AVERAGE BEAM ANGLE(50%):116.7 DEG