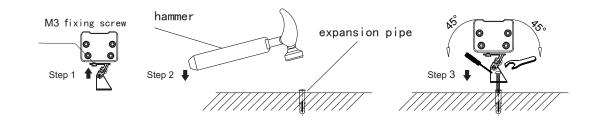

### F. Installation

- 1. Fix the fixing clamp and light together by M3 screw, then screw tightly.
- 2. Then fix the expansion pipe in installation place by hammer.

3. Use spanner to twist bracket and fix screw,rovolving around the lamp,align the installation hole and expansion pipe hole,then screw St4 tightly by screwer.

4. Finally adjust the lamp into correct angle then screw well. The distance between fixing clamp and clamp can be adjusted.

- 1. Do not plug them into power when the product is still in package;
- 2. Don't use anything to cover the fixture during application;
- Don't use this product in close environment;
  If this product appears to be damaged, do not attempt any repair, please contact your dealer.