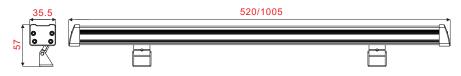

### E. Dimension Drawing

#### A-1. Structure

Size: L1005xW35.5xH57mm Materials of Shell: Aluminum alloy LED: SMD/5050 Protection Rating: IP65 Input Voltage: 24V DC Operating Temperature: -20~45°C

A-2. Model Configuration Table: