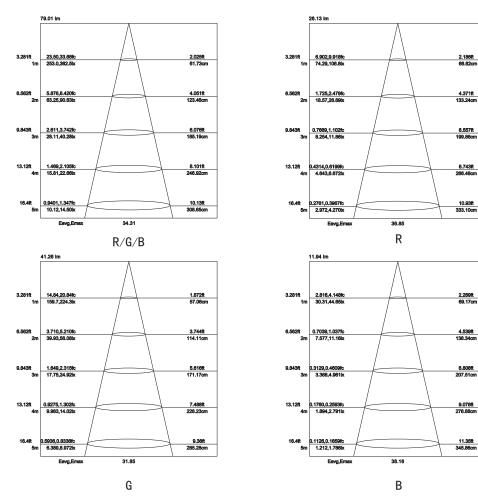

# LED LINEAR LIGHT ITEM NO. : LLS-W35A Series

- D-2. Illuminance At A Distance.
- LLS-W35A-48-24V