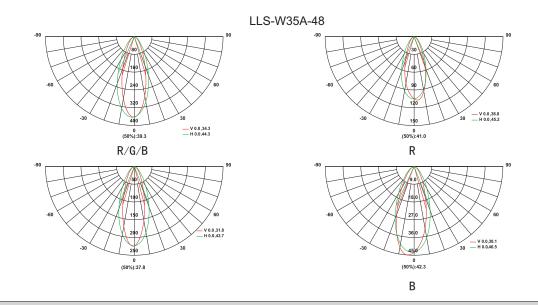

## D. Photometrics Parameters

#### D-1. Distribution curve

# LED LINEAR LIGHT ITEM NO. : LLS-W35A Series

- D-2. Illuminance At A Distance.
- LLS-W35A-48-24V