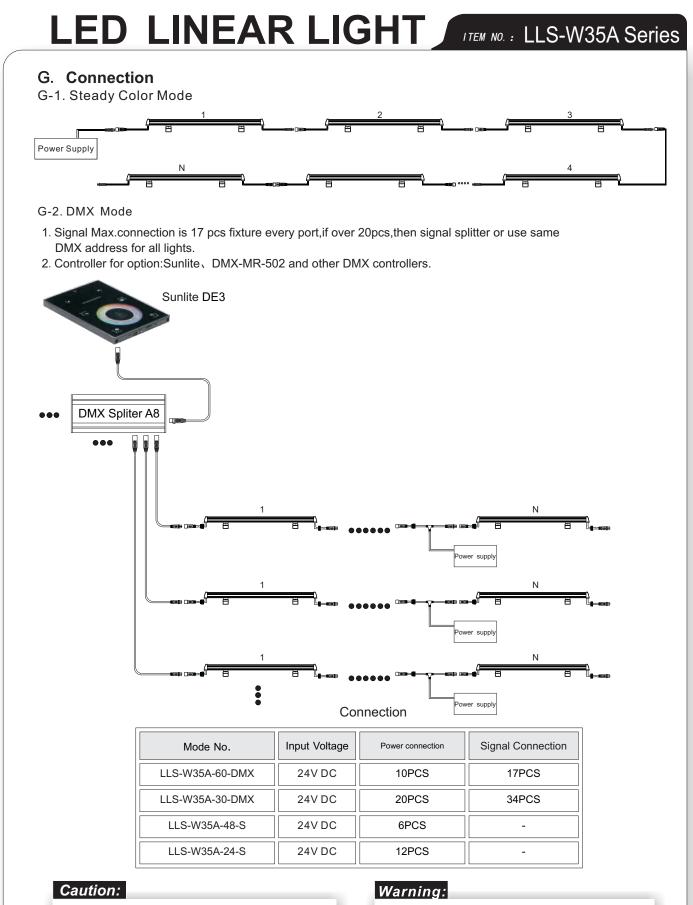

## B. Working Mode

B-1. Steady Color Mode: Diectly connected to the power supply work. B-2.DMX Mode: International standard DMX512 signal

#### C. DMX Adressing:

This product has 12/24 DMX channels, use "DMX-MR-502 " for addressing, for details please refer to its instruction. \*\*\*Valiad DMX address : 001~512

\*\*\*Enter or quit DMX mode automatically once detecting valid signal!!!