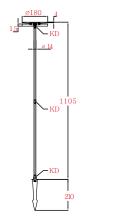

| Ф180xH605mm  | 1.25kg±5% |          |
| LL-R180A-1P-H2 | WW,NW,W   | 1pcs         | 12 WATTS             | Ф180xH1105mm | 1.3kg±5%  |          |
| LL-R160A-1P-H1 | WW,NW,W   | 1pcs         | 10WATTS              | Ф160xH605mm  | 1.15kg±5% |          |
| LL-R160A-1P-H2 | WW,NW,W   | 1pcs         | 10 WATTS             | Ф160xH1105mm | 1.2kg±5%  |          |
| LL-R140A-1P-H1 | WW,NW,W   | 1pcs         | 8 WATTS              | Ф140xH605mm  | 1.05kg±5% |          |
| LL-R140A-1P-H2 | WW,NW,W   | 1pcs         | 8 WATTS              | Ф140хH1105mm | 1.1kg±5%  |          |

### B. Working Mode:

B-1. Working mode: Static color.

#### C.Photometric Parameters

#### C-1. Cadela Distribution

C-2. Illuminance At A Distance





# LED LAWN LIGHT

ITEM NO.: LL-R180A Series

# D. Dimension Drawing:





## E. Installation Drawing:

E-1.Step on the pedal to install the lamp as to the lamp stand on dirt ground.



### F. Connection

F-1. The power connection don't allow overloaded.



#### Caution:

- 1. Do not plug them into power when the product is still in package:
  2. Don't use anything to cover the fixture during application:
- 3. Don't use this product in close environment;
- If this product appears to be damaged, do not attempt any repair, please contact your dealer.

## Warning:

- \* Neglect on action of the above treatment will lead to failure of waterproof and proper working of the lights!!!
- \* Make sure the ground connection well avoid electric shock, due to metal housing.