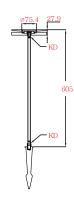

# D. Dimension Drawing:

#### A-1 Structure

Materials of Shell: Aluminium alloy

Rotary angle: 120° Input Voltage: 240V AC Protecting Rating: IP65

Operating Temperature: -20°C~40°C

LL-R180A-1P-S

#### A-2 Model Configuration Table

| Model          | LED Color | LED Quantity | Power<br>Consumption | Size         | Weight    | <b>√</b> |
|----------------|-----------|--------------|----------------------|--------------|-----------|----------|
| LL-R180A-1P-H1 | WW,NW,W   | 1pcs         | 12 WATTS             | Ф180xH605mm  | 1.25kg±5% |          |
| LL-R180A-1P-H2 | WW,NW,W   | 1pcs         | 12 WATTS             | Ф180xH1105mm | 1.3kg±5%  |          |
| LL-R160A-1P-H1 | WW,NW,W   | 1pcs         | 10WATTS              | Ф160xH605mm  | 1.15kg±5% |          |
| LL-R160A-1P-H2 | WW,NW,W   | 1pcs         | 10 WATTS             | Ф160xH1105mm | 1.2kg±5%  |          |
| LL-R140A-1P-H1 | WW,NW,W   | 1pcs         | 8 WATTS              | Ф140xH605mm  | 1.05kg±5% |          |
| LL-R140A-1P-H2 | WW,NW,W   | 1pcs         | 8 WATTS              | Ф140хH1105mm | 1.1kg±5%  |          |