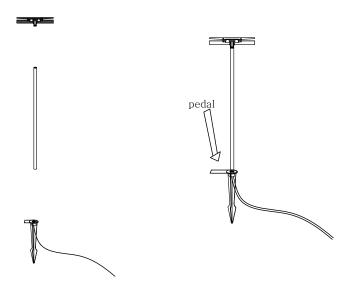

## E. Installation Drawing:

E-1.Step on the pedal to install the lamp as to the lamp stand on dirt ground.