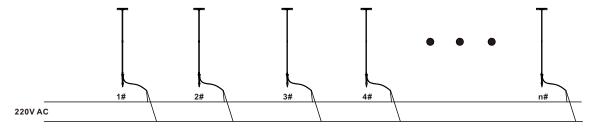

| 10WATTS              | Ф160xH605mm  | 1.15kg±5% |          |
| LL-R160A-1P-H2 | WW,NW,W   | 1pcs         | 10 WATTS             | Ф160xH1105mm | 1.2kg±5%  |          |
| LL-R140A-1P-H1 | WW,NW,W   | 1pcs         | 8 WATTS              | Ф140xH605mm  | 1.05kg±5% |          |
| LL-R140A-1P-H2 | WW,NW,W   | 1pcs         | 8 WATTS              | Ф140хH1105mm | 1.1kg±5%  |          |

### B. Working Mode:

B-1. Working mode: Static color.

#### C.Photometric Parameters

#### C-1. Cadela Distribution

C-2. Illuminance At A Distance





# LED LAWN LIGHT

ITEM NO.: LL-R180A Series

# D. Dimension Drawing:





## E. Installation Drawing:

E-1.Step on the pedal to install the lamp as to the lamp stand on dirt ground.



### F. Connection

F-1. The power connection don't allow overloaded.



#### Caution:

- 1. Do not plug them into power when the product is still in package:
  2. Don't use anything to cover the fixture during application:
- 3. Don't use this product in close environment;
- If this product appears to be damaged, do not attempt any repair, please contact your dealer.

## Warning:

- \* Neglect on action of the above treatment will lead to failure of waterproof and proper working of the lights!!!
- \* Make sure the ground connection well avoid electric shock, due to metal housing.