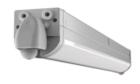

## LIGHTING PRODUCT CUTSHEET

**Project Name:** 

Model No. LFE414S G2

Type: 4-feet LED Batten Fitting (with Dual Motion Sensor)

**Product Picture:** 

1600 lm

140°

1 min

**Detection Angle** 

**Detection Zone** 

**Power Factor** 0.9

Mechanical **Motion Sensor** 

Anti-Corrosion Aluminum with PR12 Casing Material

**Powder Coating** 

Diffuser PC

Mounting Type Wall Mounted