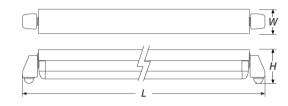

Weight 2.3 kg

1224 (L) x 72 (W) x 81 (H) mm Dimension

Ceiling Mounted On Time

Others

Lifespan 50,000 hrs

IP Rating IP54

Compatibility **Smart Lighting**