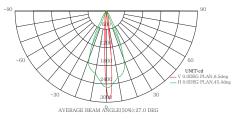

#### D. Photometrics Parameters

#### D-1. Cadela Distribution

LWW-W45A-18P 15\*40°

RGB

Green

Red

Blue