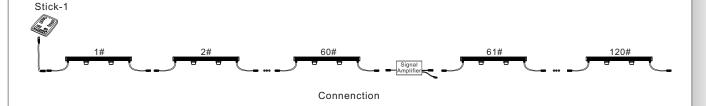

#### G. Connection:

#### G-2 DMX

- G-2.1. Signal max connection is 100m, every 100m or 60pcs fixtures need a signal amplifier.
- G-2.2. Optional controller:CTR-ADD-WR、MASTER PRO、Sunlite、DMX-192C、Madrix and other DMX controller.