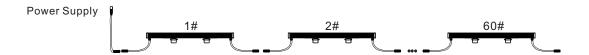

ightness of Green | 0~255     | Brightness of Blue |  |

<sup>\*\*\*</sup>Enter or quit DMX mode automatically once detecting valid signal!!!

# LED WALL WASHER

ITEM NO.: LWW-W45A Series

#### D. Photometrics Parameters

#### D-1. Cadela Distribution

LWW-W45A-18P 15\*40°



RGB



Green

Red



Blue

#### D-2. Illuminance At A Distance

LWW-W45A-18P 15\*40°



RGB



Red



llumination when the luminaire is at different distant

Green



illumination when the luminaire is at different distant

Blue

## LED WALL WASHER

ITEM NO.: LWW-W45A Series

#### E. Dimension Drawing



# F.Installation Drawing Adjusting Screw Adjusting Screw

Rotating angle:unscrew the screws by spanner, rorate the fixture to correct place you want then screw it tightly.

#### G. Connection:

#### G-1 Steady Color



#### G-2 DMX

- G-2.1. Signal max connection is 100m, every 100m or 60pcs fixtures need a signal amplifier.
- G-2.2. Optional controller:CTR-ADD-WR、MASTER PRO、Sunlite、DMX-192C、Madrix and other DMX controller.



#### Caution:

- 1. Do not plug them into power when the product is still in package;
- Don't use anything to cover the fixture during application;
- 3. Don't use this product in close environment;
- 4. If this product appears to be damaged, do not attempt any repair, please contact your dealer.

#### Warning:

- \* Neglect on action of the waterproof treatment will lead to failure of waterproof and proper working of the lights!!!
- \* Connectors areIP68,don't cut them ,or any quality problems caused should be born by buyers

Note: The above instruction are subject to update or i