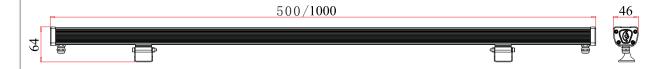

#### E. Dimension Drawing

#### A-2. Model Configuration Table

| Model No.    | LED Color     | LED<br>Quantity | Power<br>Consumption | Beam<br>Angle   | Size            | Weight    | √ |
|--------------|---------------|-----------------|----------------------|-----------------|-----------------|-----------|---|
| LWW-W45A-9P  | RGB/W/NW/WW   | 9               | 10 WATTS             | 15/30/45/15*40° | L500xW46xH64mm  | 0.8kg±5%  |   |
| LWW-W45A-18P | RGB/W/NW/WW   | 18              | 20 WATTS             | 15/30/45/15*40° | L1000xW46xH64mm | 1.4kg±5%  |   |
| LWW-W45A-24P | R/G/B/W/NW/WW | 24              | 27 WATTS             | 15/30/45/15*40° | L1000xW46xH64mm | 1.45kg±5% |   |