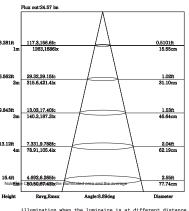

#### D-2. Illuminance At A Distance

LWW-W45A-18P 15\*40°

RGB

Red

llumination when the luminaire is at different distant

Green

illumination when the luminaire is at different distant

Blue