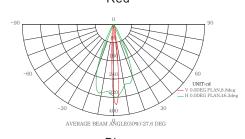

#### D. Photometrics Parameters

#### D-1. Cadela Distribution

LWW-W45A-18P 15\*40°

RGB

Green

Red

Blue