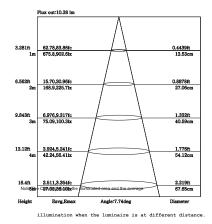

#### D-2. Illuminance At A Distance

LWW-W45A-18P 15\*40°

RGB

Red

llumination when the luminaire is at different distant

Green

illumination when the luminaire is at different distant

Blue