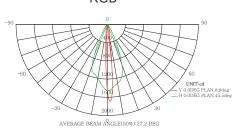

#### D. Photometrics Parameters

#### D-1. Cadela Distribution

LWW-W45A-18P 15\*40°

RGB

Green

Red

Blue