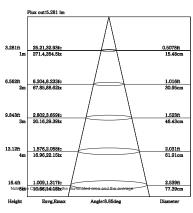

#### D-2. Illuminance At A Distance

LWW-W45A-18P 15\*40°

RGB

Red

llumination when the luminaire is at different distant

Green

illumination when the luminaire is at different distant

Blue