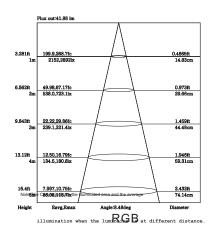

#### D-2. Illuminance At A Distance

LWW-W45A-18P 15\*40°

RGB

Red

llumination when the luminaire is at different distant

Green

illumination when the luminaire is at different distant

Blue