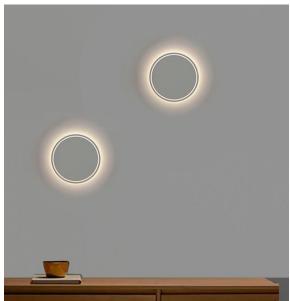

Place them as a single lamp or as multiple design to blend in with your wall.

This wall light is non-adjustable.

Product dimensions (mm): Diameter 185 X Projection H:25mm

Lamp source: LED 12W.

LED color temperature: Warm white (3000K).