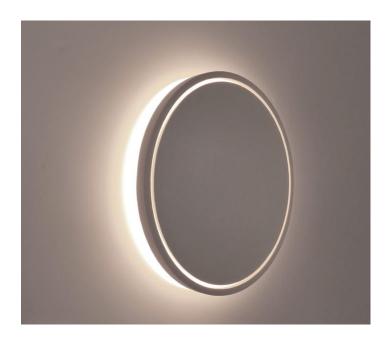

## **URBANA Surface mount LED wall light (LCZ-64AZ41-WHT).**

A simple yet modern design. Add a warm, soft and romantic glow to many interior space. A decorative choice for your wall or any space that requires soft ambient lighting. Perfectly suitable for any space such as bedside, dining room, living room, hall, bedroom, bathroom, bar, cafe, corridor, stairway, loft, office, and restaurant.

Place them as a single lamp or as multiple design to blend in with your wall.

This wall light is non-adjustable.

Product dimensions (mm): Diameter 185 X Projection H:25mm

Lamp source: LED 12W.

LED color temperature: Warm white (3000K).

Fixture color: White

IP Rating: 54

For Indoor/Outdoor use.

Built-in LED Driver.