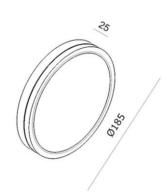

Place them as a single lamp or as multiple design to blend in with your wall.

This wall light is non-adjustable.

Product dimensions (mm): Diameter 185 X Projection H:25mm

Lamp source: LED 12W.

LED color temperature: Warm white (3000K).