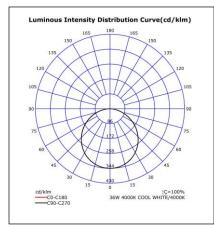

## **SPECIFICATIONS**

Power (W) : 36W

Lamp Source : LED Strip

Color Temperature : 4000K, Cool White

Lumen output : 120 Lm/w

Color Rending (CRI) :>80

Fixture Dimension : 595 x 595 x H:30mm

Input Voltage : 220-240VAC, 50-60Hz, 900mA Material : Powder painted. Aluminum.