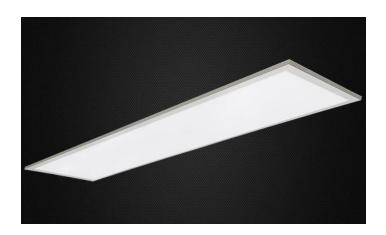

## **LUMINAIRE SPECIFICATION SHEET**

Product No. : KLO-MGL 1195x295 4000K – LED BACKLIT PANEL

Mounting Type : LAY-IN, RECESSED, SUSPENSION

Lay-in/Recessed/Suspension backlit LED panel luminaire with frosted acrylic diffuser. LED color temperature 4000K. Aluminium rectangle white trim. For indoor use.

## **SPECIFICATIONS**

Power (W) : 36W
Lamp Source : LED Strip
Color Temperature : 4000K
Lumen output : 120 Lm/w

Color Rending (CRI) :>80

Fixture Dimension : 1195 x 295 x H:30mm

Input Voltage : 220-240VAC, 50-60Hz, 900mA Material : Powder painted. Aluminum.