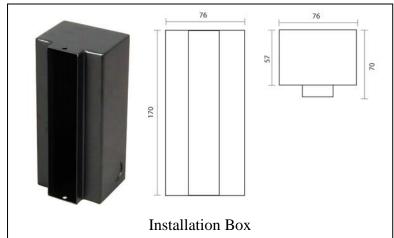

## **Fixture Color:**

White or Metallic Silver. Note front plate can be painted after installation to match the wall.

**LED** : 1.2W

**Color Temperature** : XXX: 827, 2700K, 830, 3000K, 840, 4000K

**Dimension** : Front plate: Ht:170mm x W40mm

: Installation box size: Height: 170 x Width 76 x Depth 70mm.

**LED driver** : Built-in and included.