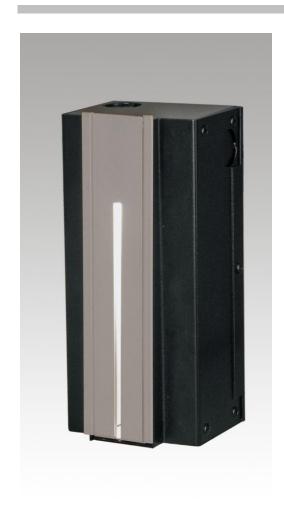

## **Description:**

Indoor recessed mount LED Wall/Step light with built in driver. Provides a sharp pencil beam of light to accent the floor and provide interest. Installation box in steel, black powder coated. Front panel in white or silver, powder coated finish. IP 20.

## **Fixture Color:**

White or Metallic Silver. Note front plate can be painted after installation to match the wall.

**LED** : 1.2W

**Color Temperature** : XXX: 827, 2700K, 830, 3000K, 840, 4000K

**Dimension** : Front plate: Ht:170mm x W40mm