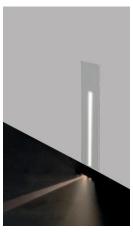

## Pencil beam recessed wall light

## **Description:**

Indoor recessed mount LED Wall/Step light with built in driver. Provides a sharp pencil beam of light to accent the floor and provide interest. Installation box in steel, black powder coated. Front panel in white or silver, powder coated finish. IP 20.