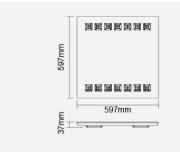

## FPL62400v0-ex

| Electrical Data                                                  |                                       |
|------------------------------------------------------------------|---------------------------------------|
| Nominal Voltage (V)                                              | DC30-36V                              |
| Power Factor (λ)                                                 | > 0.9                                 |
| Product Data                                                     |                                       |
| Product Wattage (W)                                              | 27                                    |
| Colour Temperature (K)                                           | Coolwhite (4000K)                     |
| Colour Render Index (Ra)                                         | > Ra80                                |
| Colour                                                           | White (WH26)                          |
| Materials                                                        | Metal housing                         |
| Protection Class                                                 | Class I                               |
| Colour Consistency (SDCM)                                        | ≤ 4                                   |
| Dimmable                                                         | Yes                                   |
| Weight (g)                                                       | 3161                                  |
| Application                                                      | School, Department Stores,<br>Offices |
| Performance Data                                                 |                                       |
| Rated Life (hrs)                                                 | 50000                                 |
| Rated Life (hrs)                                                 | 50000hrs at L80 B10 at Ta 25°C        |
| IP Rating                                                        | IP20                                  |
| Product Dimensions                                               |                                       |
| Length (mm)                                                      | 597                                   |
| Width (mm)                                                       | 597                                   |
| Height (mm)                                                      | 35                                    |
| Remarks: Model No.: F62400RC-<br>External driver version (Compat |                                       |