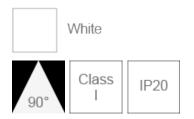

## FPL62400v0-ex

| Electrical Data                                                  |                                       |
|------------------------------------------------------------------|---------------------------------------|
| Nominal Voltage (V)                                              | DC30-36V                              |
| Power Factor (λ)                                                 | > 0.9                                 |
| Product Data                                                     |                                       |
| Product Wattage (W)                                              | 27                                    |
| Colour Temperature (K)                                           | Coolwhite (4000K)                     |
| Colour Render Index (Ra)                                         | > Ra80                                |
| Colour                                                           | White (WH26)                          |
| Materials                                                        | Metal housing                         |
| Protection Class                                                 | Class I                               |
| Colour Consistency (SDCM)                                        | ≤ 4                                   |
| Dimmable                                                         | Yes                                   |
| Weight (g)                                                       | 3161                                  |
| Application                                                      | School, Department Stores,<br>Offices |
| Performance Data                                                 |                                       |
| Rated Life (hrs)                                                 | 50000                                 |
| Rated Life (hrs)                                                 | 50000hrs at L80 B10 at Ta 25°C        |
| IP Rating                                                        | IP20                                  |
| Product Dimensions                                               |                                       |
| Length (mm)                                                      | 597                                   |
| Width (mm)                                                       | 597                                   |
| Height (mm)                                                      | 35                                    |
| Remarks: Model No.: F62400RC-<br>External driver version (Compat |                                       |