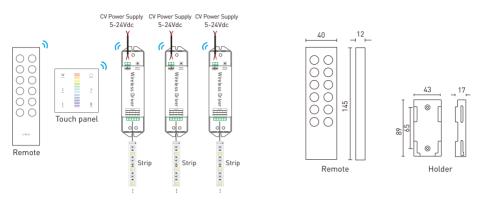

#### Wiring Diagram

Dimensions Unit : mm

F series remote can control wireless driver directly, please refer to the manual of wireless driver for match code method. F series remote can work with EX series touch panel, please refer to the manual of touch panel for match code method.