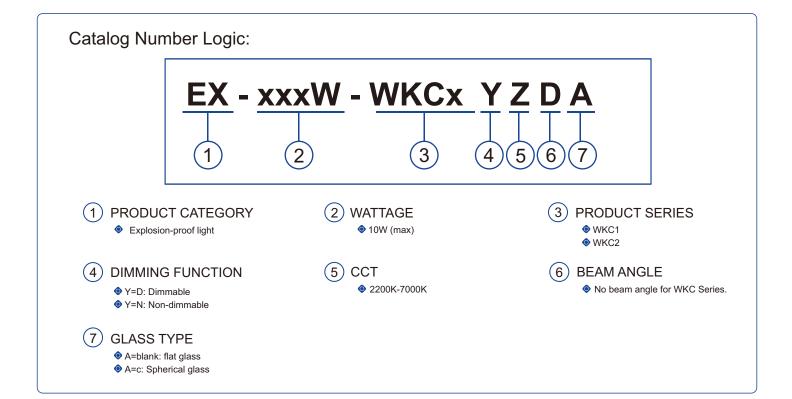

#### Parameters:

| Model            | Wattage | Operating Voltage    | Total Lumens (lm) | CRI | ССТ         |
|------------------|---------|----------------------|-------------------|-----|-------------|
| EX-XXXW-WKC1YZDA | 5W-10W  | AC100-240V; 50/60 Hz | 1,000             | >70 | 2200K-7000K |
| EX-XXXW-WKC2YZDA | 5W-10W  | AC100-240V; 50/60 Hz | 1,170             | >70 | 2200K-7000K |