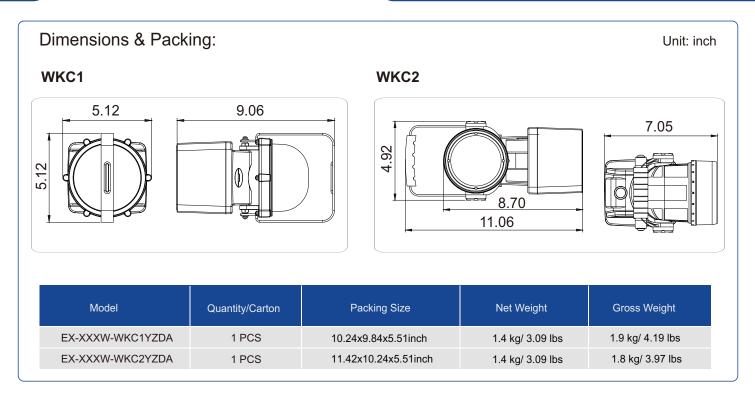

#### Technical Data:

- 1) Lifespan of light source is more than 25,000 hours.
- 2) Relative humidity (RH): ≤90RH (AT @ 25°C)
- 3) Light duration up to 7 hours (working light) or 3 hours (strong light) from a single charge.
- 4) Recharge time: 24 hours.
- 5) LED chip: 3030/5050.
- 6) Quantity of LED chips: 54(WKC1); 3(WKC2))
- 7) Irradiation distance: 30 Meters.
- 8) Drop height of protection: 2 Meters