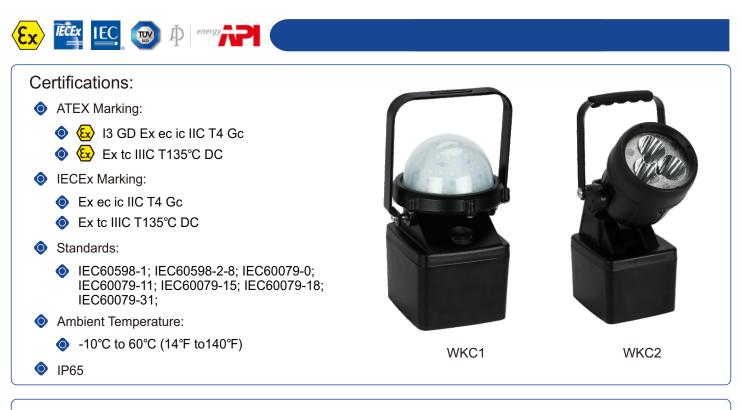

# WKC

# Explosion-proof Rechargeable LED Lantern

## Key Features:

- Excellent energy efficiency: high lumen efficiency, high CRI, low energy consumption, 50,000 hours lifetime, 5 years maintenance warranty.
- Economically and environmentally friendly: High energy memory-less lithium-ion battery has excellent charging and discharging performance. The power supply also has over-charging, over-discharging and short-circuit protection functions.
- Easy control: the WKC portable explosion-proof work light has three light modes: strong light, work light and flash light, which can be switched with one button. Press the button consecutively, the light mode switches in this order: strong light, work light, flash light, off. The light will flash if you hold the button for over 3 seconds.
- Adaptability: The light emission angle can be adjusted by rotating the lamp cap and handle, and the warning light function with yellow light is set to send an S.O.S signal or to serve as an alarm. With a magnetic base, the lamp can be attached to the surface of some metals, making it perfect for use as a work light.
- Waterproof and anti-impact: The housing is made of high-strength plastics and its optimized structure protects the product from strong impact; The lamp base is made of aluminum alloy, which features excellent heat dissipation performance, good waterproof performance and good corrosion resistance.