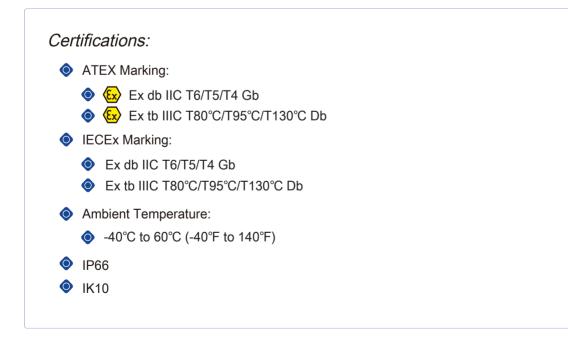

**VENAS** 

# S Series

LED Explosion Proof Light







# 

## **LED Explosion Proof Light - S Series**

#### Key Features:

- 1) High-quality SMT LED and Meanwell driver.
- 2) Heat and impact resistant glass lens.
- 3) Compact structure, small size and light weight for easy installation.
- 4) Low temperature applications to -40°C (-40°F) and high temperature up to 60°C (140°F).
- 5) High vibration and impact resistance.
- 6) Constructed of die-castining aluminum and epoxy powder coated, better corrosion resistance.

#### Additional Features:

- Changeable light source and battery makes replacement super easy.
- Beam angles are optional: 40°/60°/90°/120°.
- 5-year warranty.

#### Standard Materials:

- O Housing: Aluminum
- Lens: Tempered glass
- lardware: Aluminum
- Mounting Bracket: Aluminum/SUS 304



# **VENAS**

## LED Explosion Proof Li