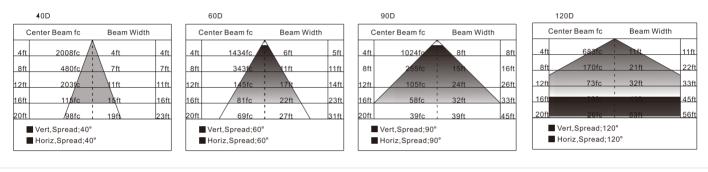

X-20W S1YZDA  | 20W     | AC100-277V/220-480V | 2,800                | 140             | >70 | 2200K-7000K |
| EX-40W S1YZDA  | 40W     | AC100-277V/220-480V | 5,600                | 140             | >70 | 2200K-7000K |
| EX-60W S1YZDA  | 60W     | AC100-277V/220-480V | 8,400                | 140             | >70 | 2200K-7000K |
| EX-80W S1YZDA  | 80W     | AC100-277V/220-480V | 11,200               | 140             | >70 | 2200K-7000K |
| EX-100W S2YZDA | 100W    | AC100-277V/220-480V | 14,000               | 140             | >70 | 2200K-7000K |
| EX-150W S2YZDA | 150W    | AC100-277V/220-480V | 21,000               | 140             | >70 | 2200K-7000K |
| EX-200W S2YZDA | 200W    | AC100-277V/220-480V | 28,000               | 140             | >70 | 2200K-7000K |

#### Photometry:



#### Dimensions:

Unit: inch

Option A: Flat glass



#### Option B: Globe glass





LED Explosion Proof Light - S Series



# 

## LED Explosion Proof Light - S Series

### Application :

- Oil and gas industry
  - All petroleum production and refining
  - Petroleum loading and transportation
  - Petroleum storage and retail
  - LNG industry
  - All mining operations and service
- Ocean, marine and aerospace field
  - Ocean platform operation facilities
  - Aerospace clean room and production
  - Ocean vessel operations
- Food and alcohol industry
  - Flour and fine particle production and storage
  - Food and distilling production
  - Alcohol industry

- Chemical industry
  - All types of paint facilities
  - Chemical production and storage
- Metal treatment
  - Steel and aluminum fac