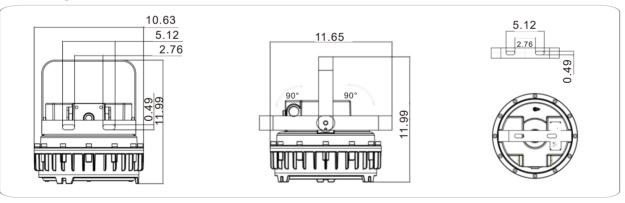

| 140             | >70 | 2200K-7000K |
| EX-40W S1YZDA  | 40W     | AC100-277V/220-480V | 5,600                | 140             | >70 | 2200K-7000K |
| EX-60W S1YZDA  | 60W     | AC100-277V/220-480V | 8,400                | 140             | >70 | 2200K-7000K |
| EX-80W S1YZDA  | 80W     | AC100-277V/220-480V | 11,200               | 140             | >70 | 2200K-7000K |
| EX-100W S2YZDA | 100W    | AC100-277V/220-480V | 14,000               | 140             | >70 | 2200K-7000K |
| EX-150W S2YZDA | 150W    | AC100-277V/220-480V | 21,000               | 140             | >70 | 2200K-7000K |
| EX-200W S2YZDA | 200W    | AC100-277V/220-480V | 28,000               | 140             | >70 | 2200K-7000K |

#### Photometry:



#### Dimensions:

Unit: inch

Option A: Flat glass



#### Option B: Globe glass





LED Explosion Proof Light - S Series



# 

## LED Explosion Proof Light - S Series

### Application :

- Oil and gas industry
  - All petroleum production and refining
  - Petroleum loading and transportation
  - Petroleum storage and retail
  - LNG industry
  - All mining operations and service
- Ocean, marine and aerospace field
  - Ocean platform operation facilities
  - Aerospace clean room and production
  - Ocean vessel operations
- Food and alcohol industry
  - Flour and fine particle production and storage
  - Food and distilling production
  - Alcohol industry

- Chemical industry
  - All types of paint facilities
  - Chemical production and storage
- Metal treatment
  - Steel and aluminum factories
  - Pumping stations in any environment
  - Met