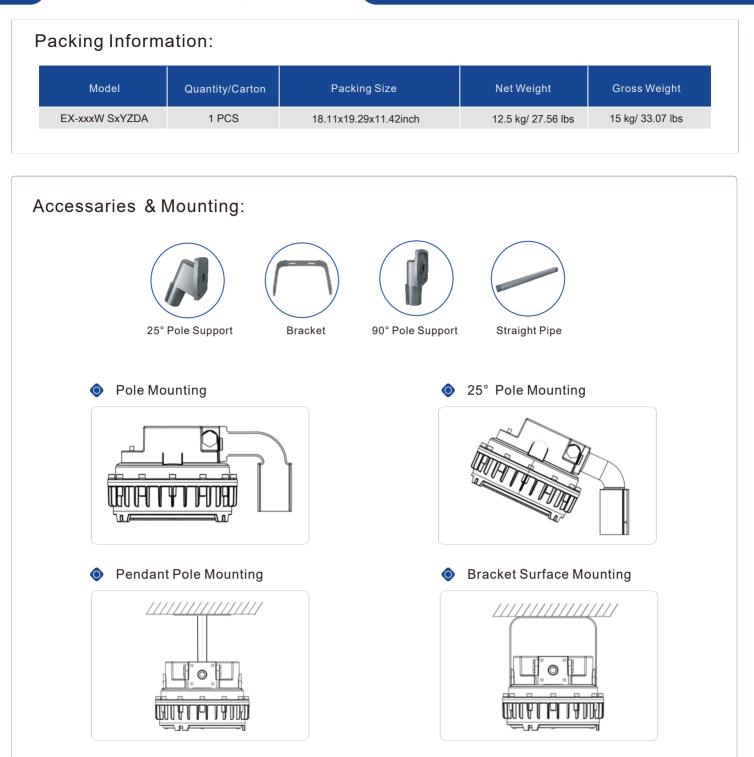

| 40W     | AC100-277V/220-480V | 5,600                | 140             | >70 | 2200K-7000K |
| EX-60W S1YZDA  | 60W     | AC100-277V/220-480V | 8,400                | 140             | >70 | 2200K-7000K |
| EX-80W S1YZDA  | 80W     | AC100-277V/220-480V | 11,200               | 140             | >70 | 2200K-7000K |
| EX-100W S2YZDA | 100W    | AC100-277V/220-480V | 14,000               | 140             | >70 | 2200K-7000K |
| EX-150W S2YZDA | 150W    | AC100-277V/220-480V | 21,000               | 140             | >70 | 2200K-7000K |
| EX-200W S2YZDA | 200W    | AC100-277V/220-480V | 28,000               | 140             | >70 | 2200K-7000K |

#### Photometry:



#### Dimensions:

Unit: inch

Option A: Flat glass



#### Option B: Globe glass





LED Explosion Proof Light - S Series



# 

## LED Explosion Proof Light - S Series

### Application :

- Oil and gas industry
  - All petroleum production and refining
  - Petroleum loading and transportation
  - Petroleum storage and retail
  - LNG industry
  - All mining operations and service
- Ocean, marine and aerospace field
  - Ocean platform operation facilities
  - Aerospace clean room and production
  - Ocean vessel operations
- Food and alcohol industry
  - Flour and fine particle production and storage
  - Food and distilling production
  - Alcohol industry

- Chemical industry
  - All types of paint facilities
  - Chemical production and storage
- Metal treatment
  - Steel and aluminum factories
  - Pumping stations in any environment
  - Metal smelting, foundry and fabrication
- Other high humidity, high dust, h