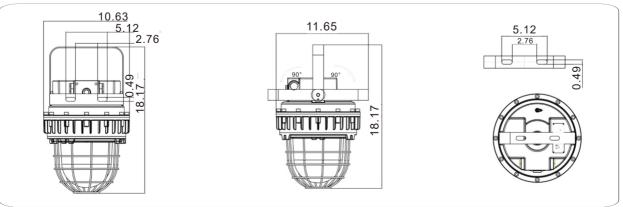

| >70 | 2200K-7000K |
| EX-40W S1YZDA  | 40W     | AC100-277V/220-480V | 5,600                | 140             | >70 | 2200K-7000K |
| EX-60W S1YZDA  | 60W     | AC100-277V/220-480V | 8,400                | 140             | >70 | 2200K-7000K |
| EX-80W S1YZDA  | 80W     | AC100-277V/220-480V | 11,200               | 140             | >70 | 2200K-7000K |
| EX-100W S2YZDA | 100W    | AC100-277V/220-480V | 14,000               | 140             | >70 | 2200K-7000K |
| EX-150W S2YZDA | 150W    | AC100-277V/220-480V | 21,000               | 140             | >70 | 2200K-7000K |
| EX-200W S2YZDA | 200W    | AC100-277V/220-480V | 28,000               | 140             | >70 | 2200K-7000K |

#### Photometry:



#### Dimensions:

Unit: inch

Option A: Flat glass



#### Option B: Globe glass





LED Explosion Proof Light - S Series



# 

## LED Explosion Proof Light - S Series

### Application :

- Oil and gas industry
  - All petroleum production and refining
  - Petroleum loading and transportation
  - Petroleum storage and retail
  - LNG industry
  - All mining operations and service
- Ocean, marine and aerospace field
  - Ocean platform operation facilities
  - Aerospace clean room and production
  - Ocean vessel operations
- Food and alcohol industry
  - Flour and fine particle production and storage
  - Food and distilling production
  - Alcohol industry

- Chemical industry
  - All types of paint facilities
  - Chemical production and storage
- Metal treatment
  - Steel and aluminum factories
  - Pumping stations in any environment
  - Metal smelting, foundry and fabri