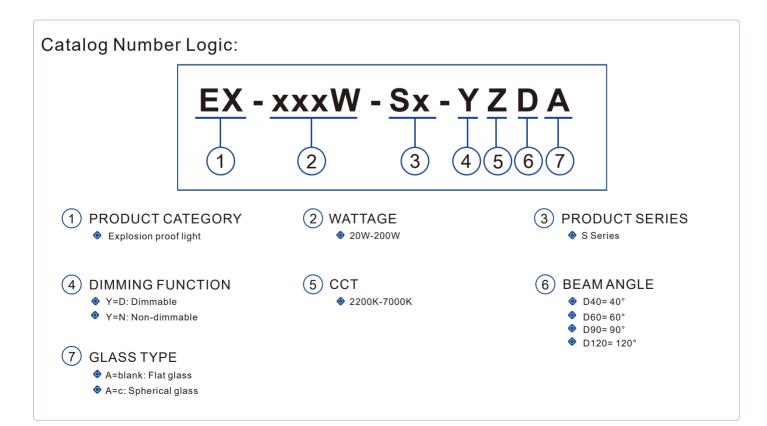

## Technical Data:

| Model          | Wattage | Operating Voltage   | Total Lumens<br>(lm) | Efficacy (lm/W) | CRI | ССТ         |
|----------------|---------|---------------------|----------------------|-----------------|-----|-------------|
| EX-20W S1YZDA  | 20W     | AC100-277V/220-480V | 2,800                | 140             | >70 | 2200K-7000K |
| EX-40W S1YZDA  | 40W     | AC100-277V/220-480V | 5,600                | 140             | >70 | 2200K-7000K |
| EX-60W S1YZDA  | 60W     | AC100-277V/220-480V | 8,400                | 140             | >70 | 2200K-7000K |
| EX-80W S1YZDA  | 80W     | AC100-277V/220-480V | 11,200               | 140             | >70 | 2200K-7000K |
| EX-100W S2YZDA | 100W    | AC100-277V/220-480V | 14,000               | 140             | >70 | 2200K-7000K |
| EX-150W S2YZDA | 150W    | AC100-277V/220-480V | 21,000               | 140             | >70 | 2200K-7000K |
| EX-200W S2YZDA | 200W    | AC100-277V/220-480V | 28,000               | 140             | >70 | 2200K-7000K |