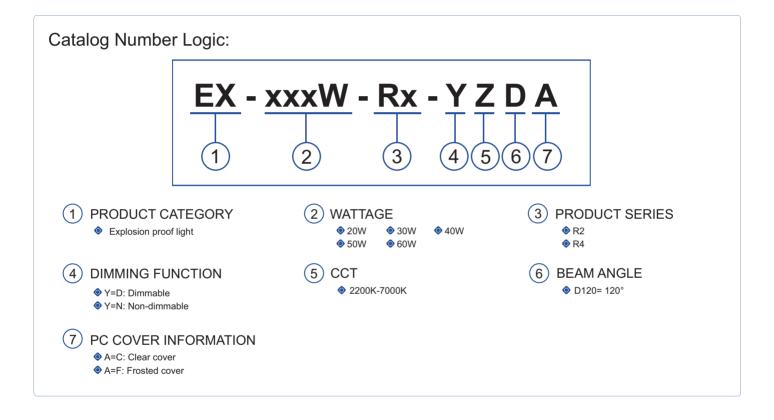

#### Technical Data:

| Model         | Wattage   | Operating Voltage  | Efficacy<br>(Im/W) | Total Lumens (Im) | CRI | ССТ         |
|---------------|-----------|--------------------|--------------------|-------------------|-----|-------------|
| EX-20W R2YZDA | 2×10W/2ft | AC100-277/220-480V | 140                | 2,800             | >70 | 2200K-7000K |
| EX-30W R2YZDA | 2×15W/2ft | AC100-277/220-480V | 140                | 4,200             | >70 | 2200K-7000K |
| EX-40W R4YZDA | 2×20W/4ft | AC100-277/220-480V | 140                | 5,600             | >70 | 2200K-7000K |
| EX-50W R4YZDA | 2×25W/4ft | AC100-277/220-480V | 140                | 7,000             | >70 | 2200K-7000K |
| EX-60W R4YZDA | 2×30W/4ft | AC100-277/220-480V | 140                | 8,400             | >70 | 2200K-7000K |