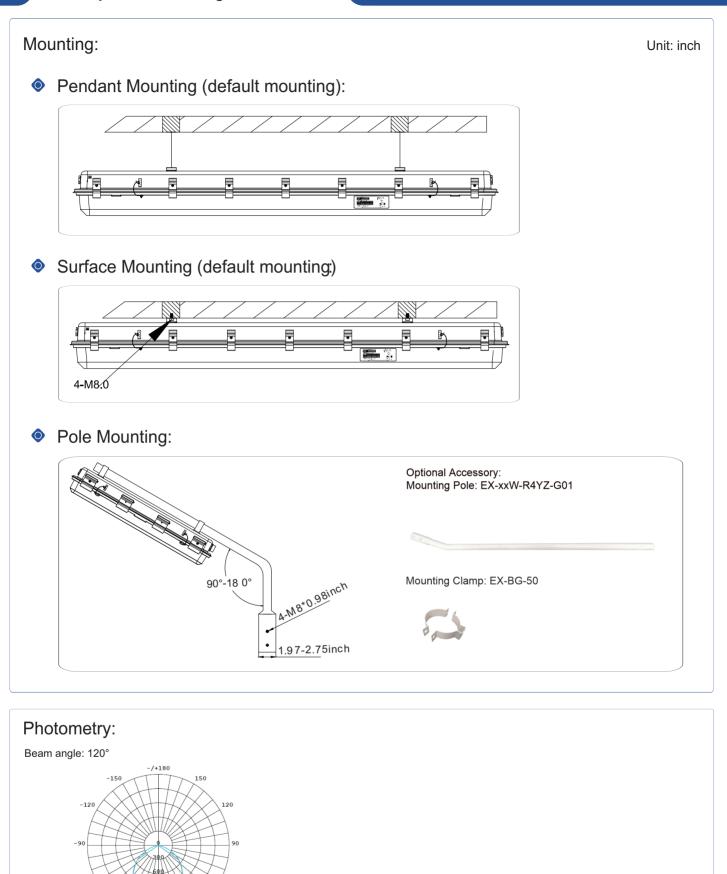

| Dimensions & Packing: | Unit: mm [inch] |
|-----------------------|-----------------|
| R2                    |                 |
|                       |                 |
| R4                    |                 |
|                       | 207.5[8.2]<br>  |
|                       |                 |

| Model | Quantity/Carton | Packing Size                         | Net Weight       | Gross Weight        |
|-------|-----------------|--------------------------------------|------------------|---------------------|
| R2    | 1 PCS           | 800x250x170mm [31.5x9.84x6.7inch]    | 4 kgs/ 8.82 lbs  | 5 kgs/ 11.02 lbs    |
| R4    | 1 PCS           | 1400x250x175mm [55.12x9.84x6.89inch] | 8 kgs/ 17.64 lbs | 10.7 kgs/ 23.59 lbs |