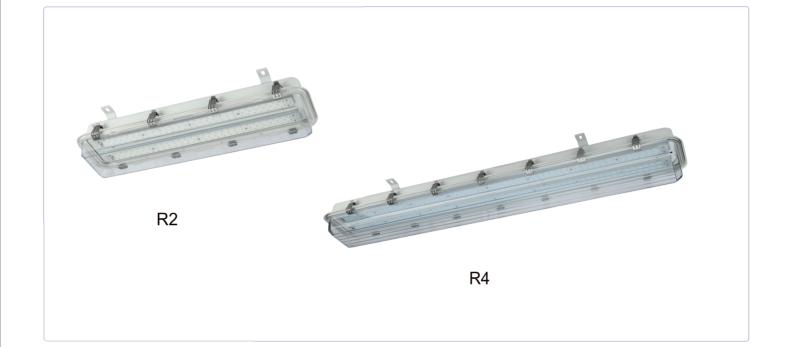

### **LED Explosion Proof Light - R Series**

#### Technical Data:

| Model         | Wattage   | Operating Voltage  | Efficacy<br>(Im/W) | Total Lumens (Im) | CRI | ССТ         |
|---------------|-----------|--------------------|--------------------|-------------------|-----|-------------|
| EX-20W R2YZDA | 2×10W/2ft | AC100-277/220-480V | 140                | 2,800             | >70 | 2200K-7000K |
| EX-30W R2YZDA | 2×15W/2ft | AC100-277/220-480V | 140                | 4,200             | >70 | 2200K-7000K |
| EX-40W R4YZDA | 2×20W/4ft | AC100-277/220-480V | 140                | 5,600             | >70 | 2200K-7000K |
| EX-50W R4YZDA | 2×25W/4ft | AC100-277/220-480V | 140                | 7,000             | >70 | 2200K-7000K |
| EX-60W R4YZDA | 2×30W/4ft | AC100-277/220-480V | 140                | 8,400             | >70 | 2200K-7000K |