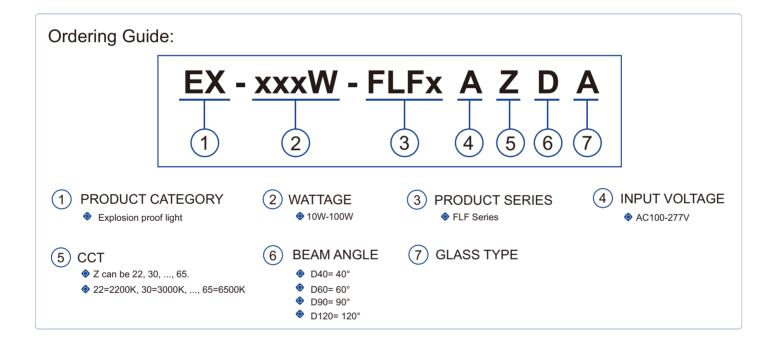

#### Technical Data:

| Model             | Wattage (W)                    | Operating Voltage | Efficacy (Im/W) | CRI | ССТ         | Emergency<br>Time |
|-------------------|--------------------------------|-------------------|-----------------|-----|-------------|-------------------|
| EX-xxxW-FLF1 AZDA | 10/20/30                       | AC100-277V        | 120-140         | >70 | 2200K-6500K | >1.5 hours        |
| EX-xxxW-FLF2 AZDA | 10/20/30/40/50                 |                   |                 |     |             |                   |
| EX-xxxW-FLF3 AZDA | 10/20/30/40/50/60/70           |                   |                 |     |             |                   |
| EX-xxxW-FLF4 AZDA | 10/20/30/40/50/60/70/80        |                   |                 |     |             |                   |
| EX-xxxW-FLF5 AZDA | 10/20/30/40/50/60/70/80/90/100 |                   |                 |     |             |                   |