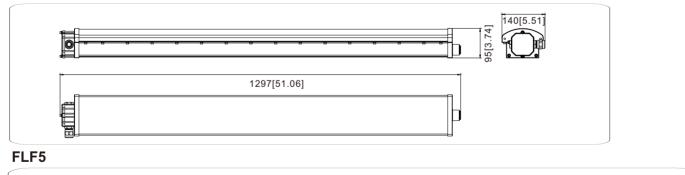

---|
| EX-xxxW-FLF1 AZDA | 10/20/30                       | AC100-277V        | 120-140         | >70 | 2200K-6500K | >1.5 hours        |
| EX-xxxW-FLF2 AZDA | 10/20/30/40/50                 |                   |                 |     |             |                   |
| EX-xxxW-FLF3 AZDA | 10/20/30/40/50/60/70           |                   |                 |     |             |                   |
| EX-xxxW-FLF4 AZDA | 10/20/30/40/50/60/70/80        |                   |                 |     |             |                   |
| EX-xxxW-FLF5 AZDA | 10/20/30/40/50/60/70/80/90/100 |                   |                 |     |             |                   |



Unit: mm[inch]

## LED Explosion Proof Light - FLF Series

#### Dimensions:

#### FLF1



#### FLF2



#### FLF3



#### FLF4





# **VENAS**

### LED Explosion Proof Light - FLF Series

# Mounting: Pole Mounting: Hook Mounting: Wall Mounting:

#### Application :

- Oil and gas industry
  - •All petroleum production and refining
  - •Petroleum loading and transportation
  - •Petroleum storage and retail
  - LNG industryAll mining operations and service
- Ocean, marine and aerospace field
  - •Ocean platform operation facilities
  - •Aerospace clean room and production
  - Ocean vessel operations
- Food and alcohol industry
  - •Flour and fine particle production and storage
  - •Food and distilling production
  - Alcohol industry

- Chemical industry
  - •All types of paint facilities
  - •Chemical production and storage
- Metal treatment
- •Steel and aluminum factories
- •Pumping stations in any environment
- •M