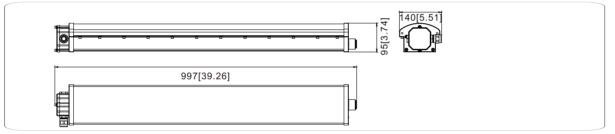

----------------|
| EX-xxxW-FLF1 AZDA | 10/20/30                       | AC100-277V        | 120-140         | >70 | 2200K-6500K | >1.5 hours        |
| EX-xxxW-FLF2 AZDA | 10/20/30/40/50                 |                   |                 |     |             |                   |
| EX-xxxW-FLF3 AZDA | 10/20/30/40/50/60/70           |                   |                 |     |             |                   |
| EX-xxxW-FLF4 AZDA | 10/20/30/40/50/60/70/80        |                   |                 |     |             |                   |
| EX-xxxW-FLF5 AZDA | 10/20/30/40/50/60/70/80/90/100 |                   |                 |     |             |                   |



Unit: mm[inch]

## LED Explosion Proof Light - FLF Series

#### Dimensions:

#### FLF1



#### FLF2



#### FLF3



#### FLF4





# **VENAS**

### LED Explosion Proof Light - FLF Series

# Mounting: Pole Mounting: Hook Mounting: Wall Mounting:

#### Application :

- Oil and gas industry
  - •All petroleum production and refining
  - •Petroleum loading and transportation
  - •Petroleum storage and retail
  - LNG industryAll mining operations and service
- Ocean, marine and aerospace field
  - •Ocean platform operation facilities
  - •Aerospace clean room and production
  - Ocean vessel operations
- Food and alcohol industry
  - •Flour and fine particle production and storage
  - •Food and distilling production
  - Alcohol industry

- Chemical industry
  - •All types of paint facilities
  - •Chemical production and storage
- Metal treatment
- •Steel and aluminum factories
- •Pumping stations in any env