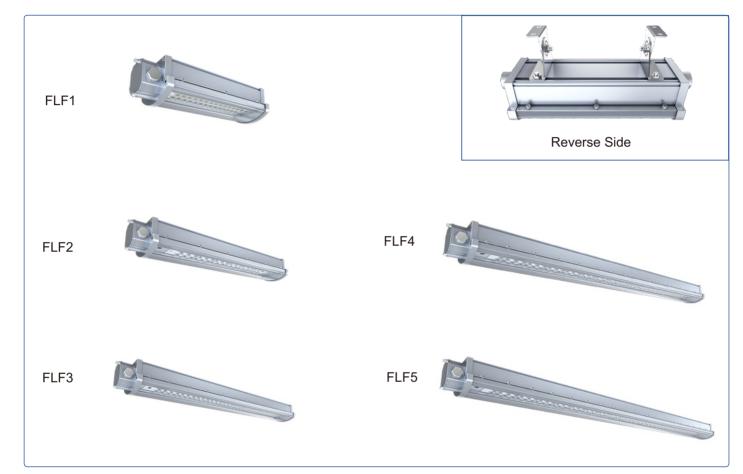

#### Key Features:

- 1) Available in 5 lengths.
- 2) High efficiency of 120-140 lumens per watt.
- 3) Smooth housing for easy cleaning.
- 4) Multiple beam angles include 40°, 60°, 90°, and 120°.
- 5 Long lifespan of 50,000 hours.
- 6 5-year warranty
- 7) It is constructed of non-sparking materials for protection in flammable work sites.
- 8 Highly resistant to rough impact.

#### FLF1

#### FLF2

#### FLF3

#### FLF4