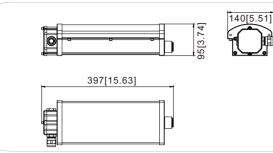

--|-----|-------------|-------------------|
| EX-xxxW-FLF1 AZDA | 10/20/30                       | AC100-277V        | 120-140         | >70 | 2200K-6500K | >1.5 hours        |
| EX-xxxW-FLF2 AZDA | 10/20/30/40/50                 |                   |                 |     |             |                   |
| EX-xxxW-FLF3 AZDA | 10/20/30/40/50/60/70           |                   |                 |     |             |                   |
| EX-xxxW-FLF4 AZDA | 10/20/30/40/50/60/70/80        |                   |                 |     |             |                   |
| EX-xxxW-FLF5 AZDA | 10/20/30/40/50/60/70/80/90/100 |                   |                 |     |             |                   |



Unit: mm[inch]

## LED Explosion Proof Light - FLF Series

#### Dimensions:

#### FLF1



#### FLF2



#### FLF3



#### FLF4





# **VENAS**

### LED Explosion Proof Light - FLF Series

# Mounting: Pole Mounting: Hook Mounting: Wall Mounting:

#### Application :

- Oil and gas industry
  - •All petroleum production and refining
  - •Petroleum loading and transportation
  - •Petroleum storage and retail
  - LNG industryAll mining operations and service
- Ocean, marine and aerospace field
  - •Ocean platform operation facilities
  - •Aerospace clean room and production
  - Ocean vessel operations
- Food and alcohol industry
  - •Flour and fine particle production and storage
  - •Food and distilling production
  - Alcohol industry

- Chemical industry
  - •All types of paint facilities
  - •Chemical production and storage
- Metal treatment
- •Steel and aluminum factories
- •P