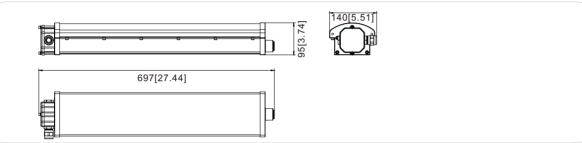

---------|-------------------|
| EX-xxxW-FLF1 AZDA | 10/20/30                       | AC100-277V        | 120-140         | >70 | 2200K-6500K | >1.5 hours        |
| EX-xxxW-FLF2 AZDA | 10/20/30/40/50                 |                   |                 |     |             |                   |
| EX-xxxW-FLF3 AZDA | 10/20/30/40/50/60/70           |                   |                 |     |             |                   |
| EX-xxxW-FLF4 AZDA | 10/20/30/40/50/60/70/80        |                   |                 |     |             |                   |
| EX-xxxW-FLF5 AZDA | 10/20/30/40/50/60/70/80/90/100 |                   |                 |     |             |                   |



Unit: mm[inch]

## LED Explosion Proof Light - FLF Series

#### Dimensions:

#### FLF1



#### FLF2



#### FLF3



#### FLF4





# **VENAS**

### LED Explosion Proof Light - FLF Series

# Mounting: Pole Mounting: Hook Mounting: Wall Mounting:

#### Application :

- Oil and gas industry
  - •All petroleum production and refining
  - •Petroleum loading and transportation
  - •Petroleum storage and retail
  - LNG industryAll mining operations and service
- Ocean, marine and aerospace field
  - •Ocean platform operation facilities
  - •Aerospace clean room and production
  - Ocean vessel operations
- Food and alcohol industry
  - •Flour and fine particle production and storage
  - •Food and distilling production
  - Alcohol industry

- Chemical industry
  - •All types of paint facilities
  - •Chemical production and storage
- Metal treatment
- •Steel and aluminum factories
- •Pumping statio