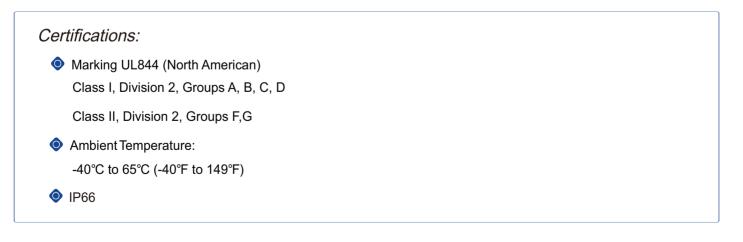

**VENAS** 

# **FLF** Series

LED Explosion Proof Light









#### Key Features:

- 1) Available in 5 lengths.
- 2) High efficiency of 120-140 lumens per watt.
- 3) Smooth housing for easy cleaning.
- 4) Multiple beam angles include 40°, 60°, 90°, and 120°.
- 5 Long lifespan of 50,000 hours.
- 6 5-year warranty
- 7) It is constructed of non-sparking materials for protection in flammable work sites.
- 8 Highly resistant to rough impact.



#### Technical Data:

| Model             | Wattage (W)                    | Operating Voltage | Efficacy (Im/W) | CRI | ССТ         | Emergency<br>Time |
|-------------------|--------------------------------|-------------------|-----------------|-----|-------------|-------------------|
| EX-xxxW-FLF1 AZDA | 10/20/30                       | AC100-277V        | 120-140         | >70 | 2200K-6500K | >1.5 hours