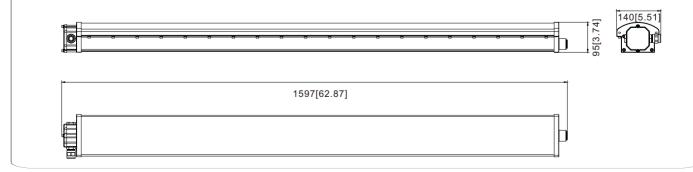

-|
| EX-xxxW-FLF1 AZDA | 10/20/30                       | AC100-277V        | 120-140         | >70 | 2200K-6500K | >1.5 hours        |
| EX-xxxW-FLF2 AZDA | 10/20/30/40/50                 |                   |                 |     |             |                   |
| EX-xxxW-FLF3 AZDA | 10/20/30/40/50/60/70           |                   |                 |     |             |                   |
| EX-xxxW-FLF4 AZDA | 10/20/30/40/50/60/70/80        |                   |                 |     |             |                   |
| EX-xxxW-FLF5 AZDA | 10/20/30/40/50/60/70/80/90/100 |                   |                 |     |             |                   |



Unit: mm[inch]

## LED Explosion Proof Light - FLF Series

#### Dimensions:

#### FLF1



#### FLF2



#### FLF3



#### FLF4





# **VENAS**

### LED Explosion Proof Light - FLF Series

# Mounting: Pole Mounting: Hook Mounting: Wall Mounting:

#### Application :

- Oil and gas industry
  - •All petroleum production and refining
  - •Petroleum loading and transportation
  - •Petroleum storage and retail
  - LNG industryAll mining operations and service
- Ocean, marine and aerospace field
  - •Ocean platform operation facilities
  - •Aerospace clean room and production
  - Ocean vessel operations
- Food and alcohol industry
  - •Flour and fine particle production and storage
  - •Food and distilling production
  - Alcohol industry

- Chemical industry
  - •All types of paint facilities
  - •Chemical production and storage
- Metal treatment
- •Steel and aluminum factories
- •Pumping stations in any environment
- •Met