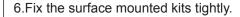

### Surface Mounted Installation

3. Fix the surface mounted frame on the ceiling by using screws.

5.Insert the panel into the surface mounted frame.