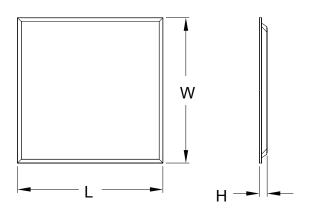

## **Product Dimension**

| Part No.    | Size(mm) |     |    |  |
|-------------|----------|-----|----|--|
| i aitino.   | L        | W   | Н  |  |
| BPL595*595  | 595      | 595 | 32 |  |
| BPL1195*295 | 1195     | 295 | 32 |  |
| BPL1195*595 | 1195     | 595 | 32 |  |