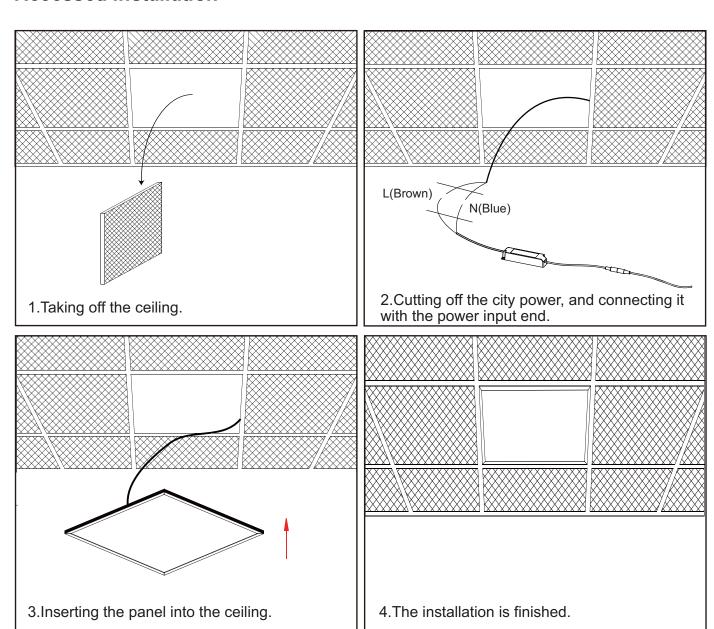

y three you want)
- 3.UGR<19
- 4.Emergency panel light: emergency power is 4-20W, emergency time is 1.5-3h, for all the above specifications.



## **Product Dimension**



| Part No.    | Size(mm) |     |    |  |
|-------------|----------|-----|----|--|
| i aitino.   | L        | W   | Н  |  |
| BPL595*595  | 595      | 595 | 32 |  |
| BPL1195*295 | 1195     | 295 | 32 |  |
| BPL1195*595 | 1195     | 595 | 32 |  |

## Suspension kit Installation



1.Drill two holes in the ceiling, and put the anchors into hole, then insert the wire rope and screw.

Anchors

Wire rope1

Screw

Wire rope2





### Surface Mounted Installation







3. Fix the surface mounted frame on the ceiling by using screws.







5.Insert the panel into the surface mounted frame.









### Recessed Installation





# Applications









office office home

## Packing /weight



| Part NO.    | Outer Carton Size<br>(L*W*H)          | Qty/Carton (pcs) | Net weight (kg/lbs) | Gross weight (kg/lbs) |
|-------------|---------------------------------------|------------------|---------------------|-----------------------|
| BPL595*595  | 24.80"*6.57"*25.79"<br>630*167*655mm  | 4                | 5.6/12.4            | 6.9/15.2              |
| BPL1195*295 | 48.43"*6.57"*13.98"<br>1230*167*355mm | 4                | 8.0/17.6            | 9.7/21.4              |
| BPL1195*595 | 48.43"*6.57"*25.79"<br>1230*167*655mm | 4                | 14.8/32.6           | 17.1/37.6             |

## Package Diagram







#### Attention



- This panel light is non-waterproof, please use in dry location only.
- Do not