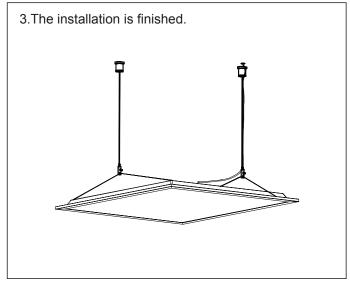

## Suspension kit Installation

1.Drill two holes in the ceiling, and put the anchors into hole, then insert the wire rope and screw.

Anchors

Wire rope1

Screw

Wire rope2