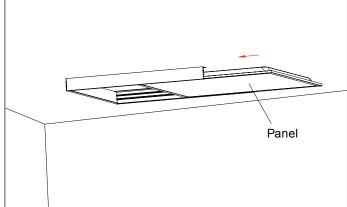

### Surface Mounted Installation

3. Fix the surface mounted frame on the ceiling by using screws.

5.Insert the panel into the surface mounted frame.