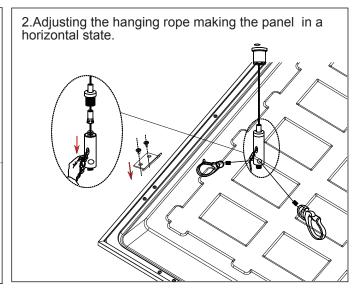

## Suspension kit Installation

1.Drill two holes in the ceiling, and put the anchors into hole, then insert the wire rope and screw.

Anchors

Wire rope1

Screw

Wire rope2