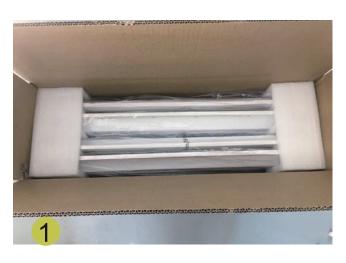

g screws.







5.Insert the panel into the surface mounted frame.









### Recessed Installation





# Applications









office office home

## Packing /weight



| Part NO.    | Outer Carton Size<br>(L*W*H)          | Qty/Carton (pcs) | Net weight (kg/lbs) | Gross weight (kg/lbs) |
|-------------|---------------------------------------|------------------|---------------------|-----------------------|
| BPL595*595  | 24.80"*6.57"*25.79"<br>630*167*655mm  | 4                | 5.6/12.4            | 6.9/15.2              |
| BPL1195*295 | 48.43"*6.57"*13.98"<br>1230*167*355mm | 4                | 8.0/17.6            | 9.7/21.4              |
| BPL1195*595 | 48.43"*6.57"*25.79"<br>1230*167*655mm | 4                | 14.8/32.6           | 17.1/37.6             |

## Package Diagram







#### Attention



- This panel light is non-waterproof, please use in dry location only.
- Do not use with dimmers or totally enclosed luminaries.
- Please keep the panel light away from any corrosive substance. When you clean it, please use dry cloth.
- Due to the panel lights are installed on high places, please ensure personal safety when you clean and fix them.

#### Warning



- \* Make sure the distances between live part and metal part of LED panel can satisfy reinforced or double insulation.
- \* Luminaires not suitable for covering with thermally insulating material
- \* This LED light is for indoor use only.
- \* The luminaire should only be installed by a qualified electrician.
- \* Before installation and maintenance of the light panel, please disconnect the power to prev