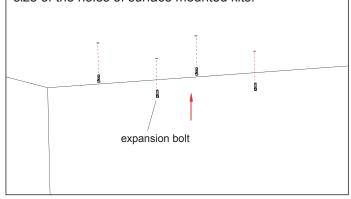

### Surface Mounted Installation

3. Fix the surface mounted frame on the ceiling by using screws.

5.Insert the panel into the surface mounted frame.