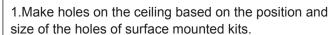

### Surface Mounted Installation

3. Fix the surface mounted frame on the ceiling by using screws.

5.Insert the panel into the surface mounted frame.