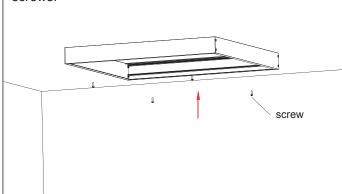

### Surface Mounted Installation

3. Fix the surface mounted frame on the ceiling by using screws.

5.Insert the panel into the surface mounted frame.