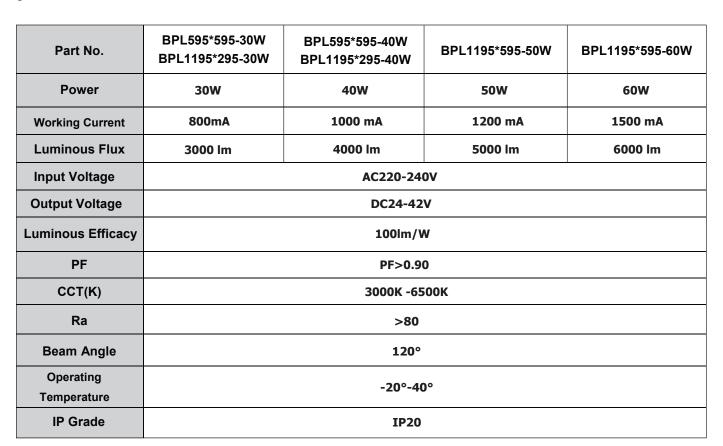

## Specification \_\_\_\_

Note: Above is the normal parameters, the following functions can be achieved according to customers requests.

- 1.1-10V dimming, DALI dimming, for all above specifications.
- 2.Kelvin Temperature is adjustable. Three CCTS can exist in one panel (3000K, 4000K, 5000K, 6000K, 6500K, any three you want)
- 3.UGR<19
- 4.Emergency panel light: emergency power is 4-20W, emergency time is 1.5-3h, for all the above specifications.