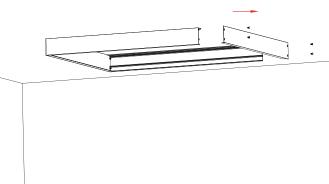

### Surface Mounted Installation

3. Fix the surface mounted frame on the ceiling by using screws.

5.Insert the panel into the surface mounted frame.