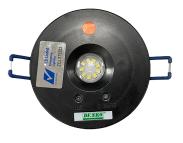

# EmLED-12NM (BLACK)

## EASI LED RECESSED EMERGENCY LIGHT

#### Features and Benefits

- Compact all-in-one, self-contained LED emergency light designed for easy and quick recessed installation on ceiling.
- Includes an optional large ring adapter.
- Suitable for various indoor environments such as retail, commercial, hospitality and healthcare industries.
- LED lamps provide high efficiency, durability and low energy consumption.

EmLED-12NM (B) with large ring adapter

Technical Data

Mode of Operation

Lamp

**Operating Temperature** 

Mains Supply

Power Consumption

Battery