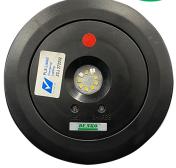

# EmLED-12NM (BLACK)

## EASI LED RECESSED EMERGENCY LIGHT

#### Features and Benefits

- Compact all-in-one, self-contained LED emergency light designed for easy and quick recessed installation on ceiling.
- Includes an optional large ring adapter.
- Suitable for various indoor environments such as retail, commercial, hospitality and healthcare industries.
- LED lamps provide high efficiency, durability and low energy consumption.

EmLED-12NM (B) with large ring adapter

Technical Data

Mode of Operation

Lamp

**Operating Temperature** 

Mains Supply

Power Consumption

Battery