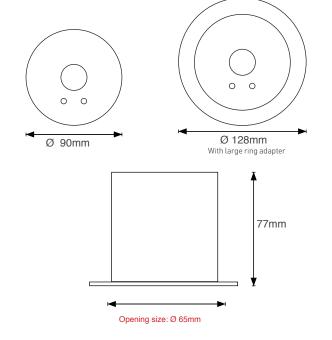

EmLED-12NM (B) with large ring adapter

Technical Data

Mode of Operation

Lamp

**Operating Temperature** 

Mains Supply

Power Consumption

Battery

Injection moulded

fire retardant polycarbonate

0.20 kg / 0.28 kg

SS 563-1:2010

SS 563-2:2010/A1:2013

SS IEC 60598-2-22:2016

SS IEC 60598-1:2016

Recessed mount