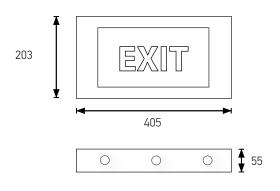

on

Lamp

2W Samsung High flux white LED

Operating Temperature

ta 0°C ~ 50°C

Mains Supply

230V AC 50/60Hz

Power Consumption < 4\

Battery High temperature NICD battery

Charger Fully automatic

Charging Monitor Ø 5mm green LED

Recharge Period 24 hours

Testing Facility Test-switch for independent testing

Emergency Duration 3 hours

Safety Feature Low-voltage cut-off to prevent over-

discharge of battery

Construction Electro-galvanised steel casing with

epoxy powder coating

Weight (Nett/Gross) 1.9 kg / 2.1 kg

SS 563-1:2010; SS 563-2:2010/A1:2013; Compliance

SS IEC 60598-2-22:2016

Installation Ceiling, wall or pendant mounting

Cable Entry 4 x 20mm Ø knockout hole

White text/graphical symbol over ISO

green background

IP Rating IP20

Legend

Warranty 1 year

Dimensions (mm)



Single-sided/double-sided

RUNNING

### Ordering Information

| EXIT                            | LEGEND       | MAN                              | LEGEND     |
|---------------------------------|--------------|----------------------------------|------------|
| BLEX W2001M                     | EXIT         | BLEX W2001RM                     | 之          |
| BLEX W2001M-E                   | <b>◆EXIT</b> | BLEX W2001RM-E                   | <b>←</b> % |
| BLEX W2001M-T                   | EXIT▶        | BLEX W2001RM-T                   | <b>₹</b>   |
| BLEX W2001M-D<br>(Double-sided) | EXIT▶        | BLEX W2001RM-D<br>(Double-sided) | <b>₹</b>   |
|                                 | <b>◆EXIT</b> |                                  | <b>←</b> 汉 |