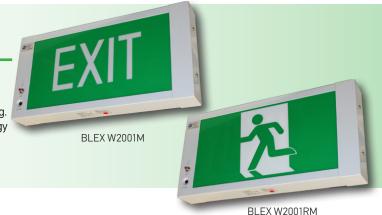

# LED BOX EMERGENCY EXIT SIGN

# **BLEX W2001M / RM SERIES**

### Features and Application

- Self contained emergency exit sign encased in a slim box.
- Options for Exit or Running Man signage available.
- Suitable for installation on wall, ceiling or pendant mounting.
- LED lamps provide high efficiency, durability and low energy consumption.

### Ordering Information

| EXIT                            | LEGEND       | MAN                              | LEGEND     |
|---------------------------------|--------------|----------------------------------|------------|
| BLEX W2001M                     | EXIT         | BLEX W2001RM                     | 之          |
| BLEX W2001M-E                   | <b>◆EXIT</b> | BLEX W2001RM-E                   | <b>←</b> % |
| BLEX W2001M-T                   | EXIT▶        | BLEX W2001RM-T                   | <b>₹</b>   |
| BLEX W2001M-D<br>(Double-sided) | EXIT▶        | BLEX W2001RM-D<br>(Double-sided) | <b>₹</b>   |
|                                 | <b>◆EXIT</b> |                                  | <b>←</b> 汉 |