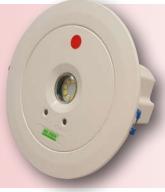

## **EmLED-12NM**

EmLED-12NM

EmLED-12NM with ring adapter

## Features and Application

- New compact all-in-one, self-contained LED emergency light for recessed installation on ceilings designed for easy installation and usage.
- Includes a ring adapter.
- Suitable for various indoor environments such as retail, commercial, hospitality and healthcare industries.
- LED lamps provide high efficiency, durability and low energy consumption.