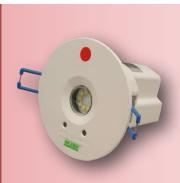

## **EmLED-12NM**

EmLED-12NM

EmLED-12NM with ring adapter

## Features and Application

- New compact all-in-one, self-contained LED emergency light for recessed installation on ceilings designed for easy installation and usage.
- Includes a ring adapter.
- Suitable for various indoor environments such as retail, commercial, hospitality and healthcare industries.
- LED lamps provide high efficiency, durability and low energy consumption.