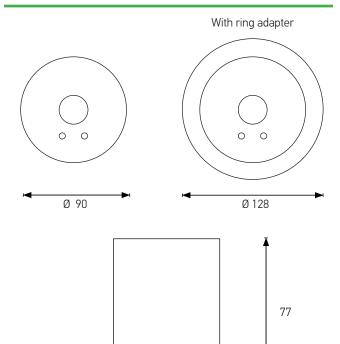

Non-maintained

Samsung 2W High flux white LED

ta 0°C ~ 50°C

230V AC 50Hz/60Hz

< 2W

High temperature NICD battery

Fully automatic

Green LED

24 hours

Test-switch for independent testing

3 hours

Low-voltage cut-off to prevent over-

discharge of battery

Polycarbonate

0.20 kg / 0.28 kg

SS 563-2:2010/A1:2013 SS IEC 60598-2-22:2016 SS IEC 60598-1:2016

Recessed mount

IP 20

1 year

## Features and Application

- New compact all-in-one, self-contained LED emergency light for recessed installation on ceilings designed for easy installation and usage.
- Includes a ring adapter.
- Suitable for various indoor environments such as retail, commercial, hospitality and healthcare industries.
- LED lamps provide high efficiency, durability and low energy consumption.

#### Dimensions (mm)



Opening size: Ø 65

### Ordering Information

| MODEL      | LAMP                              |
|------------|-----------------------------------|
| EmLED-12NM | Samsung 2W<br>High flux white LED |