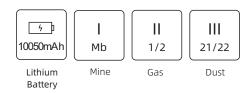

#### **Parameters**

| Certifications:     | IECEX, ATEX                                                             |  |
|---------------------|-------------------------------------------------------------------------|--|
| Ex mark:            | IECEx: Ex ib I Mb; Ex ib IIC T4 Gb; Ex ib IIIB T130℃ Db                 |  |
|                     | ATEX: ௵ I M2 Ex ib I Mb ௵ II 2 G D Ex ib IIC T4 Gb; Ex ib IIIB T130℃ Db |  |
| Usage:              | I, II Zone 1/2, and II Zone 21/22                                       |  |
| Working ambient     | -40°C≤Ta≤+55°C                                                          |  |
| temp.:              | -40 CS1dSTJJ C                                                          |  |
| Ingress protection: | IP66/67                                                                 |  |
| CCT:                | 6500K                                                                   |  |
| Luminous flux:      | ≥330lm (strong mode), ≥170lm (Work mode)                                |  |
| Run time:           | ≥17h (strong mode), ≥24h (work mode)                                    |  |
| Battery type:       | ery type: lithium Battery (IEC 61233, IEC 61960)                        |  |
| Battery capacity:   | attery capacity: 3.6V, 10050mAh                                         |  |
| Charging way:       | matched 1000/01-B52 charging base                                       |  |
| Charging time:      | <14h                                                                    |  |
| Charging cycles:    | 500 cycles                                                              |  |
| Lifespan:           | 50,000h (without battery)                                               |  |
| Position indicator: | Blue / Green / Yellow / Red / White (optional)                          |  |
|                     |                                                                         |  |