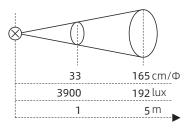

#### **Parameters**

| Certifications:     | IECEX, ATEX                                                             |  |
|---------------------|-------------------------------------------------------------------------|--|
| Ex mark:            | IECEx: Ex ib I Mb; Ex ib IIC T4 Gb; Ex ib IIIB T130℃ Db                 |  |
|                     | ATEX: ௵ I M2 Ex ib I Mb ௵ II 2 G D Ex ib IIC T4 Gb; Ex ib IIIB T130℃ Db |  |
| Usage:              | I, II Zone 1/2, and II Zone 21/22                                       |  |
| Working ambient     | -40°C≤Ta≤+55°C                                                          |  |
| temp.:              | -40 CS1dSTJJ C                                                          |  |
| Ingress protection: | IP66/67                                                                 |  |
| CCT:                | 6500K                                                                   |  |
| Luminous flux:      | ≥330lm (strong mode), ≥170lm (Work mode)                                |  |
| Run time:           | ≥17h (strong mode), ≥24h (work mode)                                    |  |
| Battery type:       | ery type: lithium Battery (IEC 61233, IEC 61960)                        |  |
| Battery capacity:   | attery capacity: 3.6V, 10050mAh                                         |  |
| Charging way:       | matched 1000/01-B52 charging base                                       |  |
| Charging time:      | <14h                                                                    |  |
| Charging cycles:    | 500 cycles                                                              |  |
| Lifespan:           | 50,000h (without battery)                                               |  |
| Position indicator: | Blue / Green / Yellow / Red / White (optional)                          |  |
|                     |                                                                         |  |

Note: The luminous flux and continuous discharge time are the values measured under the environment of -20°C≤Ta≤+55°C.