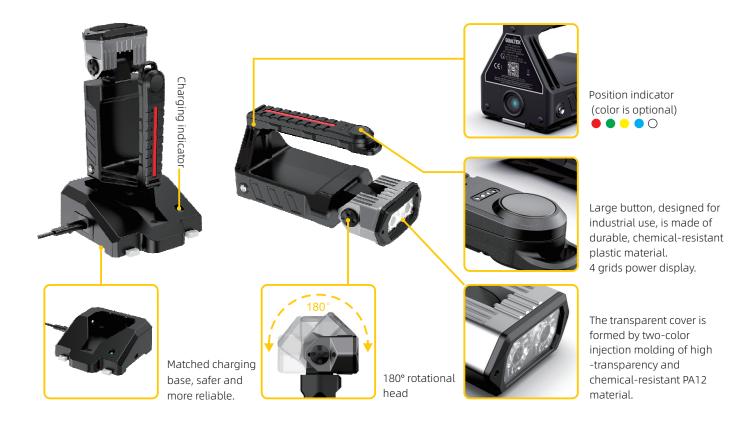

#### **Features**

# **Charging system**

- ExMP52R is equipped with a special charging base to ensure safe use. The charging base has a charging indicator light, red means charging, green means fully charged.
- The charging base has 3 charging ports - AC 100-250V/2A, DC 5.0V/2A and a matched integrated charging port at the bottom. Safe, simple and convenient.
- This product is suitable for type B integrated charging track rail.