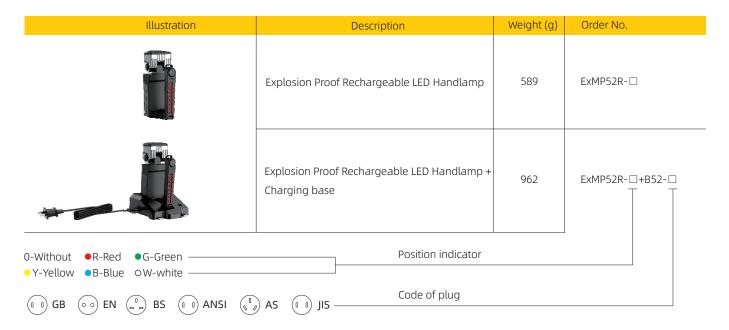

#### **Order specifications**

Note: Users can choose type B integrated charging track rail and integrated charging stand. Please see pages 04 and 05 for details.

### **Spare parts**

| Illustration            | Description                                                                    | Weight (g)  | Order No.      |
|-------------------------|--------------------------------------------------------------------------------|-------------|----------------|
| Wall mounted bracket    | 304 stainless steel                                                            | 435         | 1000/11-03-01  |
| Shoulder carrying strap | /                                                                              | 30          | 1000/11-02-01  |
| Battery pack            | 3.6V, 10050mAh                                                                 | 158         | 1000/05-R52-Ex |
| USB cable               | Input voltage/current:<br>DC 5.0V/2000mA                                       | 94          | 1000/12-01     |
| Charging base           | Input voltage/current: AC 100-250V/500mA Input voltage/current: DC 5.0V/2000mA | 373         | 1000/01-B52-□  |
| (I II) GB (oo)          | EN BS ANSI ANSI ANSI ANSI BIS —                                                | Code of plu | lg             |