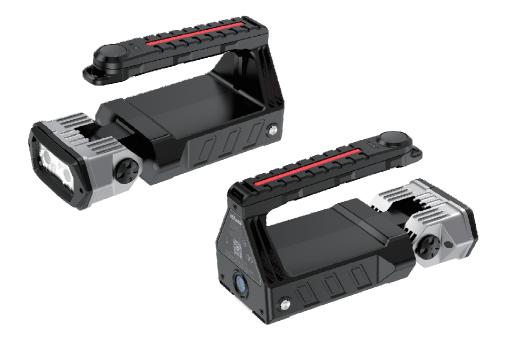

# ExMP52R **Explosion Proof** Rechargeable LED Handlamp

## **Description**

- Suitable for explosive environment class I, class II zone 1, 2, class III zone 21, 22 and other professional portable lighting.
- Intrinsically safe explosion-proof design.
- The body is made of permanent anti-static, anti-aging and anticorrosion high-strength alloy plastic injection molding, compact and lightweight, easy to carry.
- Professional optical lens design, soft illumination, uniform spot, in line with GB30734 fire protection standard.

#### **Features**