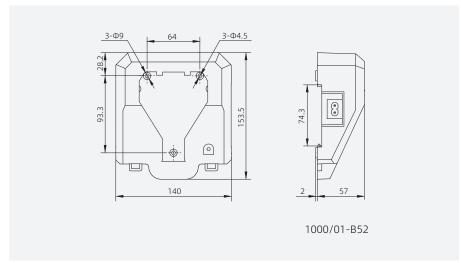

# Outline dimension (unit: mm)

### **Spare parts**

| Illustration            | Description                                                                    | Weight (g)  | Order No.      |
|-------------------------|--------------------------------------------------------------------------------|-------------|----------------|
| Wall mounted bracket    | 304 stainless steel                                                            | 435         | 1000/11-03-01  |
| Shoulder carrying strap | /                                                                              | 30          | 1000/11-02-01  |
| Battery pack            | 3.6V, 10050mAh                                                                 | 158         | 1000/05-R52-Ex |
| USB cable               | Input voltage/current:<br>DC 5.0V/2000mA                                       | 94          | 1000/12-01     |
| Charging base           | Input voltage/current: AC 100-250V/500mA Input voltage/current: DC 5.0V/2000mA | 373         | 1000/01-B52-□  |
| (I II) GB (oo)          | EN BS ANSI ANSI ANSI ANSI BIS —                                                | Code of plu | lg             |