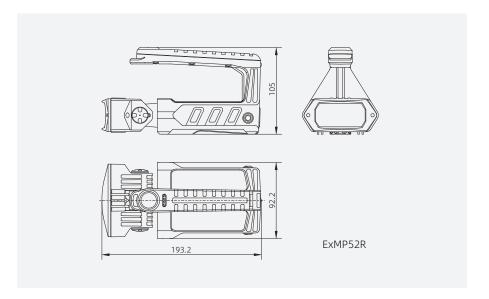

| 435         | 1000/11-03-01  |
| Shoulder carrying strap | /                                                                              | 30          | 1000/11-02-01  |
| Battery pack            | 3.6V, 10050mAh                                                                 | 158         | 1000/05-R52-Ex |
| USB cable               | Input voltage/current:<br>DC 5.0V/2000mA                                       | 94          | 1000/12-01     |
| Charging base           | Input voltage/current: AC 100-250V/500mA Input voltage/current: DC 5.0V/2000mA | 373         | 1000/01-B52-□  |
| (I II) GB (oo)          | EN BS ANSI ANSI ANSI ANSI BIS —                                                | Code of plu | lg             |

# Outline dimension (unit: mm)