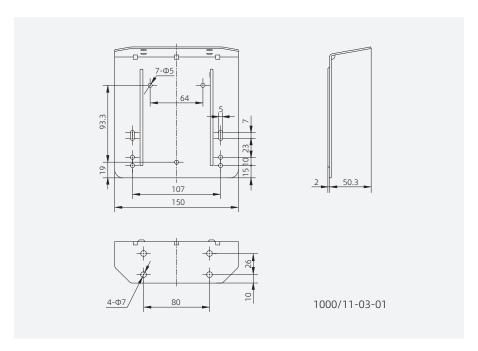

# Outline dimension (unit: mm)

### **Spare parts**

| Illustration            | Description                                                                    | Weight (g)  | Order No.      |
|-------------------------|--------------------------------------------------------------------------------|-------------|----------------|
| Wall mounted bracket    | 304 stainless steel                                                            | 435         | 1000/11-03-01  |
| Shoulder carrying strap | /                                                                              | 30          | 1000/11-02-01  |
| Battery pack            | 3.6V, 10050mAh                                                                 | 158         | 1000/05-R52-Ex |
| USB cable               | Input voltage/current:<br>DC 5.0V/2000mA                                       | 94          | 1000/12-01     |
| Charging base           | Input voltage/current: AC 100-250V/500mA Input voltage/current: DC 5.0V/2000mA | 373         | 1000/01-B52-□  |
| (I II) GB (oo)          | EN BS ANSI ANSI ANSI ANSI BIS —                                                | Code of plu | lg             |