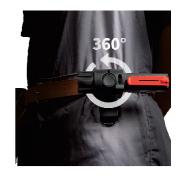

### Installation diagram

The belt clip is used to buckle the torch, which is 360° adjustable and easy to plug in and out.