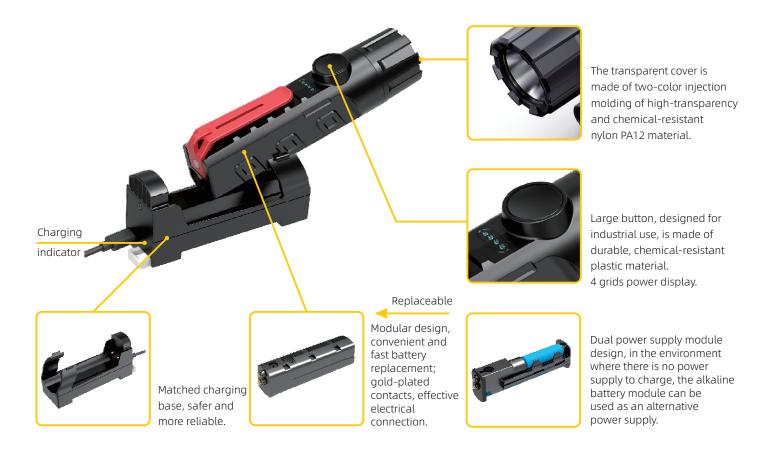

#### **Charging system**

- ExMP31R is equipped with a special charging base to ensure safe use. The charging base has a charging indicator light, red means charging, green means fully charged.
- The charging base has 2 charging ports - AC 100-250V/2A and a matched integrated charging port at the bottom. Safe, simple and convenient.
- This product is suitable for type A integrated charging track rail.