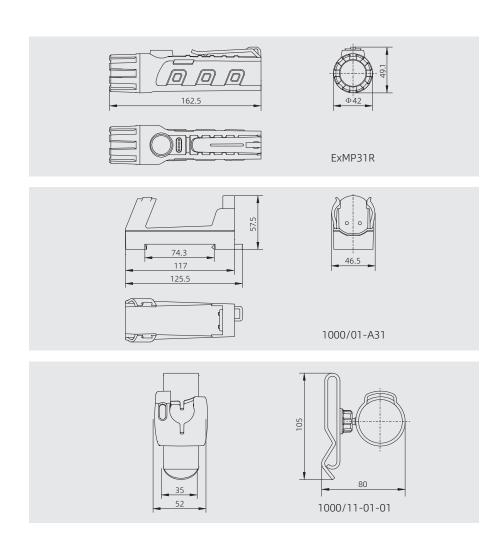

| 82         | 1000/05-R31-Ex |  |  |
| Alkaline battery module                        | 3×1.5V                                                                            | 89         | 1000/05-N31-Ex |  |  |
| Charging base                                  | Input voltage/current:<br>DC 5.0V/2000mA                                          | 62         | 1000/01-A31    |  |  |
| Charging base + Adapter                        | Input voltage/current:  AC 100-250V/500mA  Input voltage/current:  DC 5.0V/2000mA | 134        | 1000/01-A31-□  |  |  |
| © GB OO EN D BS O ANSI O AS O JIS Code of plug |                                                                                   |            |                |  |  |

# Outline dimension (unit: mm)