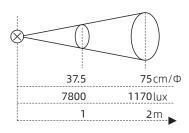

#### **Parameters**

| Certifications:             | IECEx, ATEX                                                                       |  |  |
|-----------------------------|-----------------------------------------------------------------------------------|--|--|
| Ex mark:                    | IECEx: Ex ib I Mb; Ex ib IIC T4 Gb; Ex ib IIIB T130℃ Db                           |  |  |
|                             | ATEX: 60 I M2 Ex ib I Mb 60 II 2 G Ex ib IIC T4 Gb 60 II 2 D Ex ib IIIB T130°C Gb |  |  |
| Usage:                      | I, II Zone 1/2, and III Zone 21/22                                                |  |  |
| Working ambient             | 400C (To 2) FF0C                                                                  |  |  |
| temp.:                      | -40°C≤Ta≤+55°C                                                                    |  |  |
| Ingress protection: IP66/67 |                                                                                   |  |  |
| CCT:                        | 6500K                                                                             |  |  |
| Luminous flux:              | ≥220lm (strong mode), ≥110lm (work mode)                                          |  |  |
| Run time:                   | ≥8h (strong mode), ≥14h (work mode)                                               |  |  |
| Battery type:               | lithium battery (IEC 61233, IEC 61960)                                            |  |  |
| Battery capacity:           | 3.6V, 3350mAh (18650 lithium battery)                                             |  |  |
| Charging way:               | matched 1000/01-A31 charging base                                                 |  |  |
| Charging time:              | < 6.5h                                                                            |  |  |
| Recharging cycles:          | 500 cycles                                                                        |  |  |
| Lifespan:                   | 50,000h (without battery)                                                         |  |  |
|                             |                                                                                   |  |  |