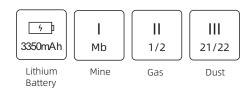

#### **Parameters**

| Certifications:             | IECEx, ATEX                                                                       |  |  |
|-----------------------------|-----------------------------------------------------------------------------------|--|--|
| Ex mark:                    | IECEx: Ex ib I Mb; Ex ib IIC T4 Gb; Ex ib IIIB T130℃ Db                           |  |  |
|                             | ATEX: 60 I M2 Ex ib I Mb 60 II 2 G Ex ib IIC T4 Gb 60 II 2 D Ex ib IIIB T130°C Gb |  |  |
| Usage:                      | I, II Zone 1/2, and III Zone 21/22                                                |  |  |
| Working ambient             | 400C (To 2) FF0C                                                                  |  |  |
| temp.:                      | -40°C≤Ta≤+55°C                                                                    |  |  |
| Ingress protection: IP66/67 |                                                                                   |  |  |
| CCT:                        | 6500K                                                                             |  |  |
| Luminous flux:              | ≥220lm (strong mode), ≥110lm (work mode)                                          |  |  |
| Run time:                   | ≥8h (strong mode), ≥14h (work mode)                                               |  |  |
| Battery type:               | lithium battery (IEC 61233, IEC 61960)                                            |  |  |
| Battery capacity:           | 3.6V, 3350mAh (18650 lithium battery)                                             |  |  |
| Charging way:               | matched 1000/01-A31 charging base                                                 |  |  |
| Charging time:              | < 6.5h                                                                            |  |  |
| Recharging cycles:          | 500 cycles                                                                        |  |  |
| Lifespan:                   | 50,000h (without battery)                                                         |  |  |
|                             |                                                                                   |  |  |