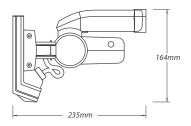

#### Dimensions

| Weight | 1.63kg                      | 1.99kg                      |
|--------|-----------------------------|-----------------------------|
| Size   | 235(L) x 210(W) x 164(H) mm | 235(L) x 210(W) x 202(H) mm |

#### Line Drawing