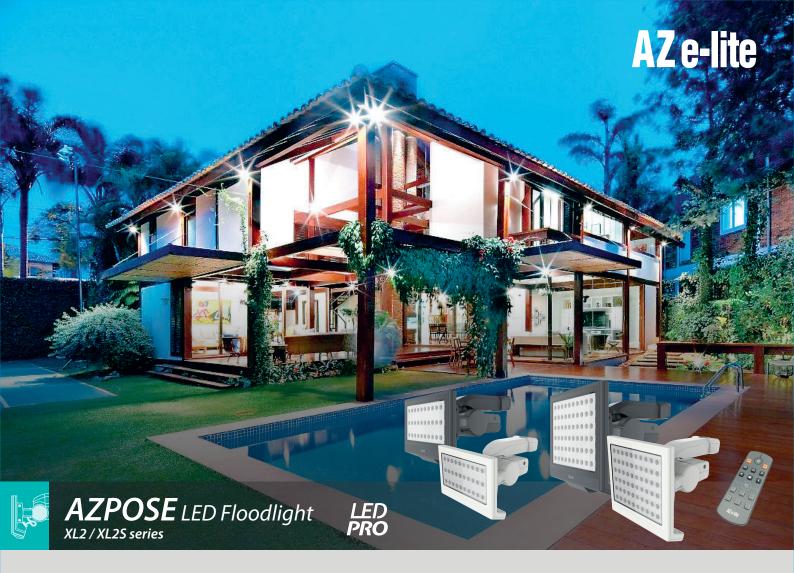

The **AZPOSE XL2** is a LED floodlight fixture with optional built-in microwave sensor and comes with a remote control. It is an environmental-friendly lighting which saves up to 80% energy compared to conventional floodlights. With the built-in microwave sensor, AZPOSE XL2 can toggle between 100% and 0% brightness which further reduces the power consumption. The adjustable daylight sensor determines when the floodlight should be activated and can be programmed to operate during low light level.

### **Superb Performance**

- Energy-efficient LED light source provides higher brightness
- Saves up to 80% energy compared to conventional floodlights
- IP65 compliant rugged casing suitable for outdoor applications
- Maintenance-free for lifespan of 35,000 hours

# Flexibility

- Separate pan and tilt adjustment gives maximum flexibility for illumination
- Adjustable duration for illumination: 5/10/30 sec /1/5/15 mins
- Adjustable operating mode: Daytime/Dust/Night

## **Micorwave Sensor**

- Built-in microwave motion sensor to provide sensing
- Microwave sensor detection angle: 30-150°
- Microwave induction sensitivity: high/medium/low sensitivity control
- Low standby power of <0.5W</li>

# Applications

- Commercial lighting
- Outdoor lighting walkway, car porch, garden etc

| Model No.          | XL2-1515                            | XL2S-1515 式                       | XL2-3030            | XL2S-3030 🖄                       |
|--------------------|-------------------------------------|-----------------------------------|---------------------|-----------------------------------|
| Electrical Data    |                                     |                                   |                     |                                   |
| Wattage            | 15W                                 |                                   | 30W                 |                                   |
| Voltage            | 100–240V~, 50/60Hz                  |                                   |                     |                                   |
| Power Factor       | >0.9                                |                                   |                     |                                   |
| Photometric Data   |                                     |                                   |                     |                                   |
| Luminous Flux      | 1500lm                              |                                   | 3000lm              |                                   |
| Light Colour       | Warm white / Cool white / Day light |                                   |                     |                                   |
| Colour Temperature | 3000K / 4000K / 6500K               |                                   |                     |                                   |
| CRI                | 80                                  |                                   |                     |                                   |
| Microwave Sensor   |                                     |                                   |                     |                                   |
| Detection Zone     | -                                   | Max. 9m                           | -                   | Max. 9m                           |
| Detection Angle    | -                                   | 30°–150°                          | -                   | 30°–150°                          |
| Hold-Time          | -                                   | 5 /10 / 30 sec<br>1 / 5 / 15 mins | -                   | 5 /10 / 30 sec<br>1 / 5 / 15 mins |
| Performance        |                                     |                                   |                     |                                   |
| Liftspan           | 35,000 hours                        |                                   |                     |                                   |
| Alternative for    | 70W HID Floodlight                  |                                   | 150W HID Floodlight |                                   |
| Certified          |                                     |                                   |                     |                                   |
| 2                  |                                     |                                   |                     |                                   |