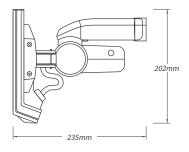

#### Dimensions

| Weight | 1.63kg                      | 1.99kg                      |
|--------|-----------------------------|-----------------------------|
| Size   | 235(L) x 210(W) x 164(H) mm | 235(L) x 210(W) x 202(H) mm |

#### Line Drawing