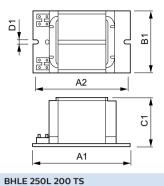

### Dimensional drawing

 Product
 D1
 C1
 A1
 A2
 B1

 BHLE 250L 200 TS
 6.2 mm
 64.5 mm
 165.0 mm
 144.0 mm
 75.5 mm

© 2022 Signify Holding All rights reserved. Signify does not give any representation or warranty as to the accuracy or completeness of the information included herein and shall not be liable for any action in reliance thereon. The information presented in this document is not intended as any commercial offer and does not form part of any quotation or contract, unless otherwise agreed by Signify. Philips and the Philips Shield Emblem are registered trademarks of Koninklijke Philips N.V.